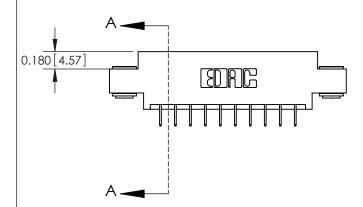

ISSUE NUMBER ORIGINAL

|                              | 0.330 [8.38]<br>Card Slot |
|------------------------------|---------------------------|
| .160 [4.06] Point of Contact |                           |
|                              |                           |
|                              |                           |
|                              | SECTION A-A               |

837/887 Series High Temp Card Edge Connector Part Number: 887-020-524-803

YOUR CONNECTION TO QUALITY & SERVICE

**EDAC INC** TORONTO, ONTARIO CANADA

THESE DRAWINGS AND SPECIFICATIONS ARE THE PROPERTY OF EDAC INC.,AND SHALL NOT BE REPRODUCED, OR COPIED OR USED AS THE BASIS FOR THE MANUFACTURE OR SALE OF APPARATUS WITHOUT WRITTEN PERMISSION.