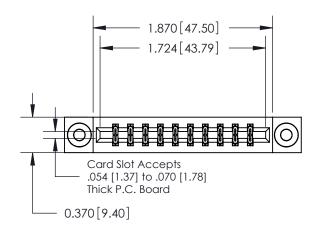

**Mounting Option** 

03-.116 (2.95) I.D. Floating Eyelets

837/887 Series High Temp Card Edge Connector Part Number: 887-020-524-803

YOUR CONNECTION TO QUALITY & SERVICE

**EDAC INC** TORONTO, ONTARIO CANADA

THESE DRAWINGS AND SPECIFICATIONS ARE THE PROPERTY OF EDAC INC.,AND SHALL NOT BE REPRODUCED, OR COPIED OR USED AS THE BASIS FOR THE MANUFACTURE OR SALE OF APPARATUS WITHOUT WRITTEN PERMISSION.