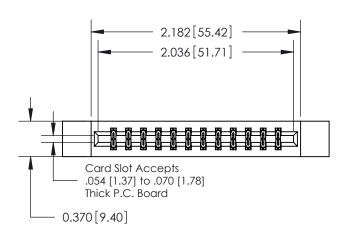

## **Contact Detail**

556-Extender Board Bend (Code 520 Contacts)

.156 [3.96] Contact Spacing x .200 [5.08] Row Spacing

THIS IS A C.A.D. GENERATED DRAWING DO NOT MAKE MANUAL REVISIONS TO MASTER.

ISSUE NUMBER