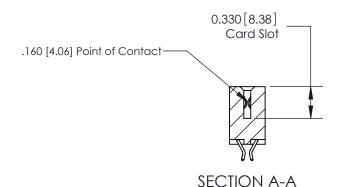

## **Contact Detail**

556-Extender Board Bend (Code 520 Contacts)

.156 [3.96] Contact Spacing x .200 [5.08] Row Spacing

THIS IS A C.A.D. GENERATED DRAWING DO NOT MAKE MANUAL REVISIONS TO MASTER.

ISSUE NUMBER