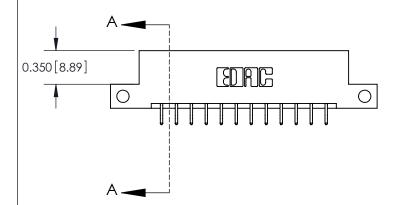

**Mounting Option** 

12-.128 (3.25) Dia. Side Mounting Holes

## **Contact Detail**

556-Extender Board Bend (Code 520 Contacts)

.156 [3.96] Contact Spacing x .200 [5.08] Row Spacing





THIS IS A C.A.D. GENERATED DRAWING DO NOT MAKE MANUAL REVISIONS TO MASTER.



ISSUE NUMBER

ORIGINAL



837/887 Series High Temp Card Edge Connector Part Number: 887-024-556-212

YOUR CONNECTION TO QUALITY & SERVICE

**EDAC INC** TORONTO, ONTARIO CANADA

THESE DRAWINGS AND SPECIFICATIONS ARE THE PROPERTY OF EDAC INC.,AND SHALL NOT BE REPRODUCED, OR COPIED OR USED AS THE BASIS FOR THE MANUFACTURE OR SALE OF APPARATUS WITHOUT WRITTEN PERMISSION.

| DRAWN: J.LEE   | DATE: OC | DATE: OCT. 06/09 |  |
|----------------|----------|------------------|--|
| CHECKED:       | DATE:    |                  |  |
| SCALE: NTS     | SHEET 1  | OF 2             |  |
| DRAWING NUMBER |          | ISSUE            |  |
| 837 Assembly   |          | 1                |  |

837 ENG MASTER

ACAD REFERENCE NO.