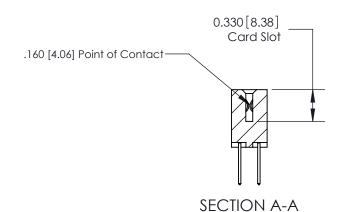

## **Contact Detail**

523-P.C. Tail .025 Sq.(0.64 Sq.) - Tail LG=.390(9.91) .156 [3.96] Contact Spacing x .200 [5.08] Row Spacing

THIS IS A C.A.D. GENERATED DRAWING DO NOT MAKE MANUAL REVISIONS TO MASTER.