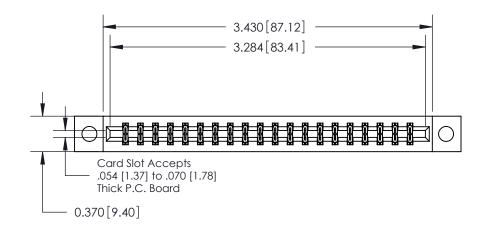

**Mounting Option** 

04-.156 (3.96) Dia. Mounting Holes

## **Contact Detail**

523-P.C. Tail .025 Sq.(0.64 Sq.) - Tail LG=.390(9.91) .156 [3.96] Contact Spacing x .200 [5.08] Row Spacing





THIS IS A C.A.D. GENERATED DRAWING DO NOT MAKE MANUAL REVISIONS TO MASTER.



ISSUE NUMBER

ORIGINAL



**See Accompanying Pages for:** 

**Contact Bend Details** 

837/887 Series High Temp Card Edge Connector Part Number: 887-040-523-204



**EDAC INC** TORONTO, ONTARIO CANADA

THESE DRAWINGS AND SPECIFICATIONS ARE THE PROPERTY OF EDAC INC.,AND SHALL NOT BE REPRODUCED, OR COPIED OR USED AS THE BASIS FOR THE MANUFACTURE OR SALE OF APPARATUS WITHOUT WRITTEN PERMISSION.

| ACAD REFERENCE NO. | 837 ENG MASTER   |  |  |
|--------------------|------------------|--|--|
| DRAWN: J.LEE       | DATE: OCT. 06/09 |  |  |
| CHECKED:           | DATE:            |  |  |
| SCALE: NTS         | SHEET 1 OF 2     |  |  |
| DRAWING NUMBER     | ISSUE            |  |  |
| 837 Assembly       | 1