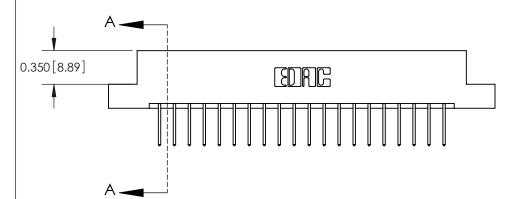

**Mounting Option** 

04-.156 (3.96) Dia. Mounting Holes

## **Contact Detail**

523-P.C. Tail .025 Sq.(0.64 Sq.) - Tail LG=.390(9.91) .156 [3.96] Contact Spacing x .200 [5.08] Row Spacing





THIS IS A C.A.D. GENERATED DRAWING DO NOT MAKE MANUAL REVISIONS TO MASTER.



ISSUE NUMBER

ORIGINAL



**See Accompanying Pages for:** 

**Contact Bend Details** 

837/887 Series High Temp Card Edge Connector Part Number: 887-040-523-204



**EDAC INC** TORONTO, ONTARIO CANADA

THESE DRAWINGS AND SPECIFICATIONS ARE THE PROPERTY OF EDAC INC.,AND SHALL NOT BE REPRODUCED, OR COPIED OR USED AS THE BASIS FOR THE MANUFACTURE OR SALE OF APPARATUS WITHOUT WRITTEN PERMISSION.

| ACAD REFERENCE NO. | 837 ENG MASTER   |  |  |
|--------------------|------------------|--|--|
| DRAWN: J.LEE       | DATE: OCT. 06/09 |  |  |
| CHECKED:           | DATE:            |  |  |
| SCALE: NTS         | SHEET 1 OF 2     |  |  |
| DRAWING NUMBER     | ISSUE            |  |  |
| 837 Assembly       | 1