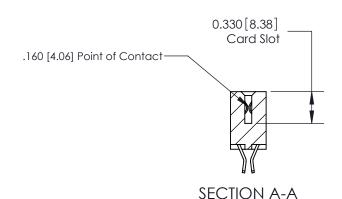

## **Contact Detail**

555-Extender Board Bend (Code 500 Contacts)

.156 [3.96] Contact Spacing x .200 [5.08] Row Spacing

THIS IS A C.A.D. GENERATED DRAWING DO NOT MAKE MANUAL REVISIONS TO MASTER.

ISSUE NUMBER