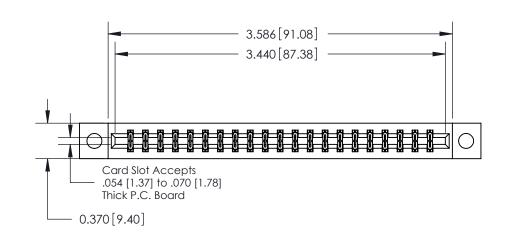

**Mounting Option** 

04-.156 (3.96) Dia. Mounting Holes

## **Contact Detail**

555-Extender Board Bend (Code 500 Contacts)

.156 [3.96] Contact Spacing x .200 [5.08] Row Spacing





THIS IS A C.A.D. GENERATED DRAWING DO NOT MAKE MANUAL REVISIONS TO MASTER.



ISSUE NUMBER

ORIGINAL



**See Accompanying Pages for:** 

**Contact Bend Details** 

837/887 Series High Temp Card Edge Connector Part Number: 887-042-555-204

YOUR CONNECTION TO QUALITY & SERVICE

**EDAC INC** TORONTO, ONTARIO CANADA

THESE DRAWINGS AND SPECIFICATIONS ARE THE PROPERTY OF EDAC INC.,AND SHALL NOT BE REPRODUCED, OR COPIED OR USED AS THE BASIS FOR THE MANUFACTURE OR SALE OF APPARATUS WITHOUT WRITTEN PERMISSION.

| ACAD REFERENCE NO. | 837 ENG MASTER   |       |  |
|--------------------|------------------|-------|--|
| DRAWN: J.LEE       | DATE: OCT. 06/09 |       |  |
| CHECKED:           | DATE:            |       |  |
| SCALE: NTS         | SHEET            | OF 2  |  |
| DRAWING NUMBER