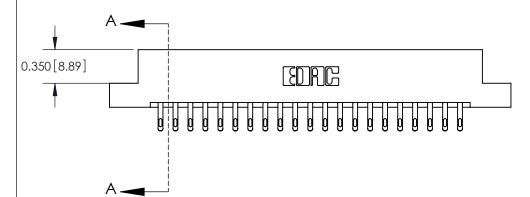

## **Contact Detail**

555-Extender Board Bend (Code 500 Contacts)

.156 [3.96] Contact Spacing x .200 [5.08] Row Spacing

THIS IS A C.A.D. GENERATED DRAWING DO NOT MAKE MANUAL REVISIONS TO MASTER.

ISSUE NUMBER