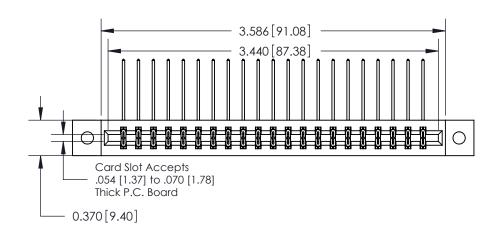

**Mounting Option** 

02-.128 (3.25) Dia. Mounting Holes

## **Contact Detail**

558-90 Degree Bend (Code 541 Contacts)

.156 [3.96] Contact Spacing x .200 [5.08] Row Spacing

THIS IS A C.A.D. GENERATED DRAWING DO NOT MAKE MANUAL REVISIONS TO MASTER.

ISSUE NUMBER

ORIGINAL

**See Accompanying Pages for:** 

**Contact Bend Details** 

837/887 Series High Temp Card Edge Connector Part Number: 887-042-558-802

**EDAC INC** TORONTO, ONTARIO CANADA

THESE DRAWINGS AND SPECIFICATIONS ARE THE PROPERTY OF EDAC INC.,AND SHALL NOT BE REPRODUCED, OR COPIED OR USED AS THE BASIS FOR THE MANUFACTURE OR SALE OF APPARATUS WITHOUT WRITTEN PERMISSION.