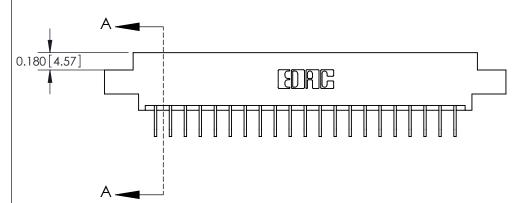

**Mounting Option** 

02-.128 (3.25) Dia. Mounting Holes

## **Contact Detail**

558-90 Degree Bend (Code 541 Contacts)

.156 [3.96] Contact Spacing x .200 [5.08] Row Spacing

THIS IS A C.A.D. GENERATED DRAWING DO NOT MAKE MANUAL REVISIONS TO MASTER.

ISSUE NUMBER

ORIGINAL