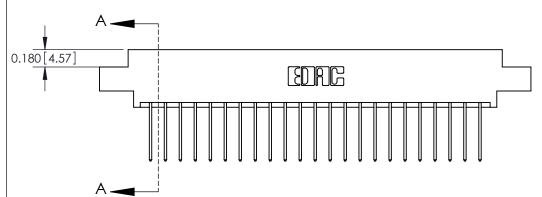

## **Contact Detail**

540-Wire Wrap .025 Sq.(0.64 Sq.) - Tail LG=.560(14.22)

.156 [3.96] Contact Spacing x .200 [5.08] Row Spacing

THIS IS A C.A.D. GENERATED DRAWING DO NOT MAKE MANUAL REVISIONS TO MASTER.

ISSUE NUMBER

ORIGINAL

**See Accompanying Pages for:** 

**Contact Bend Details** 

837/887 Series High Temp Card Edge Connector Part Number: 887-046-540-802

**EDAC INC** TORONTO, ONTARIO CANADA

THESE DRAWINGS AND SPECIFICATIONS ARE THE PROPERTY OF EDAC INC.,AND SHALL NOT BE REPRODUCED, OR COPIED OR USED AS THE BASIS FOR THE MANUFACTURE OR SALE OF APPARATUS WITHOUT WRITTEN PERMISSION.

| ACAD REFERENCE NO. | 837 ENG MASTER   |  |  |
|--------------------|------------------|--|--|
| DRAWN: J.LEE       | DATE: OCT. 06/09 |  |  |
| CHECKED:           | DATE:            |  |  |
| SCALE: NTS         | SHEET 1 OF 2     |  |  |
| DRAWING NUMBER     | ISSUE            |  |  |
| 837 Assembly       | 1                |  |  |