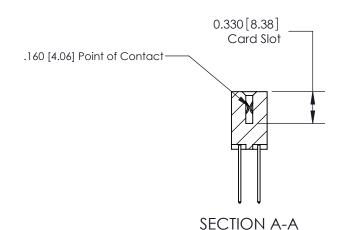

ISSUE NUMBER

ORIGINAL

1

|                     | 837/887 Series High Temp Card Edge Connector |                                                                                                                                                           | ACAD REFERENCE | NO. 837 EN       | 837 ENG MASTER |  |
|---------------------|----------------------------------------------|-----------------------------------------------------------------------------------------------------------------------------------------------------------|----------------|------------------|----------------|--|
| Contact Bend Detail |                                              | DRAWN: J.LEE                                                                                                                                              | DATE: OC       | DATE: OCT. 06/09 |                |  |
| Confact Bend Defail |                                              | CHECKED:                                                                                                                                                  | DATE:          | DATE:            |                |  |
|                     | EDAC INC                                     | RONTO, ONTARIO  CANADA  ARE THE PROPERTY OF EDAC INC.,AND SHALL NOT BE REPRODUCED,OR COPIED OR USED AS THE BASIS FOR THE MANUFACTURE OR SALE OF APPARATUS | SCALE: NTS     | SHEET            | 2 <b>OF</b> 2  |  |
|                     | TORONTO, ONTARIO                             |                                                                                                                                                           | DRAWING NUMBER |                  | ISSUE          |  |
|                     | YOUR CONNECTION TO QUALITY & SERVICE         |                                                                                                                                                           | 837 Assembly   |                  | 1              |  |