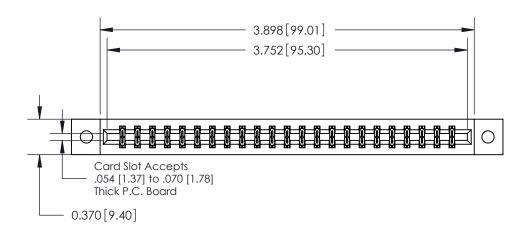

**Mounting Option** 

02-.128 (3.25) Dia. Mounting Holes

ISSUE NUMBER

ORIGINAL

**See Accompanying Pages for:** 

**Contact Bend Details** 

837/887 Series High Temp Card Edge Connector Part Number: 887-046-540-802

**EDAC INC** TORONTO, ONTARIO CANADA

THESE DRAWINGS AND SPECIFICATIONS ARE THE PROPERTY OF EDAC INC.,AND SHALL NOT BE REPRODUCED, OR COPIED OR USED AS THE BASIS FOR THE MANUFACTURE OR SALE OF APPARATUS WITHOUT WRITTEN PERMISSION.

| ACAD REFERENCE NO. | 837 ENG MASTER   |  |  |
|--------------------|------------------|--|--|
| DRAWN: J.LEE       | DATE: OCT. 06/09 |  |  |
| CHECKED:           | DATE:            |  |  |
| SCALE: NTS         | SHEET 1 OF 2     |  |  |
| DRAWING NUMBER     | ISSUE            |  |  |
| 837 Assembly       | 1                |  |  |