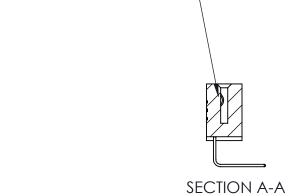

## **Contact Detail**

558-90 Degree Bend (Code 541 Contacts)

.100 [2.54] Contact Spacing x .200 [5.08] Row Spacing

**See Accompanying Pages for:** 

- **Contact Bend Details**
- **Mounting Options**

.240 [6.10] Point of Contact-

ORIGINAL (1)

| 842/892 Series High Temp Card Edge Connector<br>Contact Bend Detail |                                                                                                  | ACAD REFERENCE NO. 842 ENG MASTER |             |                  |        |
|---------------------------------------------------------------------|--------------------------------------------------------------------------------------------------|-----------------------------------|-------------|------------------|--------|
|                                                                     |                                                                                                  | DRAWN:                            | J.LEE       | DATE: OCT. 06/09 |        |
|                                                                     |                                                                                                  | CHECKED:                          |             | DATE:            |        |
| EDAC INC                                                            | THESE DRAWINGS AND SPECIFICATIONS ARE THE PROPERTY OF EDAC INCAND                                | SCALE:                            | NTS         | SHEET :          | 2 OF 3 |
| TORONTO, ONTARIO                                                    | SHALL NOT BE REPRODUCED, OR COPIED OR USED AS THE BASIS FOR THE MANUFACTURE OR SALE OF APPARATUS | DRAWING                           | NUMBER      |                  | ISSUE  |
| YOUR CONNECTION TO QUALITY & SERVICE                                |                                                                                                  | 8                                 | 42 Assembly |                  | 1      |