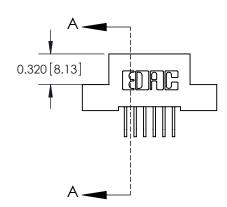

## **Mounting Option**

08-#4-40 Unified Threaded Inserts

THIS IS A C.A.D. GENERATED DRAWING DO NOT MAKE MANUAL REVISIONS TO MASTER

ISSUE NUMBER

ORIGINAL

1

| 842/892 Series High Temp Card Edge Con<br>Mounting Options   | nnector   ACAD REFERENCE NO. 842 ENG MASTE |
|--------------------------------------------------------------|--------------------------------------------|
| EDAC INC THESE DRAWINGS AND SPI                              |                                            |
|                                                              | uced,or copied drawing number issue        |
| YOUR CONNECTION TO QUALITY & SERVICE WITHOUT WRITTEN PERMISS |                                            |