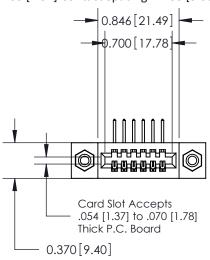

842/892 Series High Temp Card Edge Connector Part Number: 892-006-558-108

YOUR CONNECTION TO QUALITY & SERVICE

SHEET 1 OF 3 NTS 842 Assembly

J.LEE

842 ENG MASTER

DATE: OCT. 06/09

THIS IS A C.A.D. GENERATED DRAWING DO NOT MAKE MANUAL REVISIONS TO MASTER