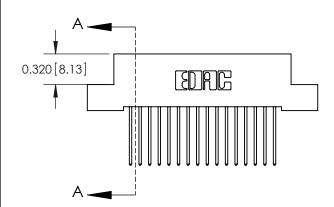

CANADA

842 ENG MASTER J.LEE DATE: OCT. 06/09 SHEET 1 OF 3

**SECTION A-A** 

842 Assembly

THIS IS A C.A.D. GENERATED DRAWING DO NOT MAKE MANUAL REVISIONS TO MASTER

ORIGINAL (1)

| 842/892 Series High Temp Card Edge Connector<br>Contact Bend Detail           |                                                                 |              | ACAD REFERENCE NO. 842 ENG MASTER |          |          |  |
|-------------------------------------------------------------------------------|-----------------------------------------------------------------|--------------|-----------------------------------|----------|----------|--|
|                                                                               |                                                                 |              | J.LEE                             | DATE: OC | T. 06/09 |  |
|                                                                               |                                                                 |              | ):                                | DATE:    |          |  |
| EDAC INC THESE DRAWINGS AND SPECIFICATIONS ARE THE PROPERTY OF EDAC INC., AND |                                                                 | SCALE:       | NTS                               | SHEET :  | 2 OF 3   |  |
| TORONTO, ONTARIO                                                              | SHALL NOT BE REPRODUCED, OR COPIED OR USED AS THE BASIS FOR THE | DRAWING      | NUMBER                            |          | ISSUE    |  |
| YOUR CONNECTION TO QUALITY & SERVICE                                          | MANUFACTURE OR SALE OF APPARATUS WITHOUT WRITTEN PERMISSION.    | 842 Assembly |                                   |          | 1        |  |