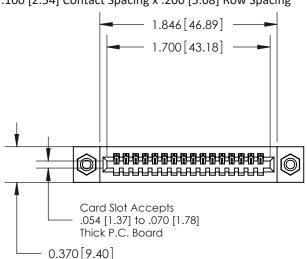

## **Contact Detail**

540-Wire Wrap .025 Sq.(0.64 Sq.) - Tail LG=.570(14.48) .100 [2.54] Contact Spacing x .200 [5.08] Row Spacing

**See Accompanying Pages for:** 

- **Contact Bend Details**
- **Mounting Options**

|  |  | \ |
|--|--|---|
|  |  | \ |
|  |  | \ |
|  |  | \ |
|  |  | \ |
|  |  | \ |

.240 [6.10] Point of Contact

842/892 Series High Temp Card Edge Connector Part Number: 892-016-540-108

YOUR CONNECTION TO QUALITY & SERVICE