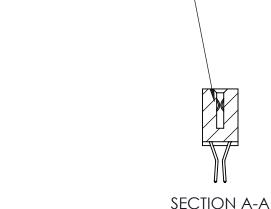

## **Contact Detail**

560-Extender Board Bend (Code 523 Contacts)

.100 [2.54] Contact Spacing x .200 [5.08] Row Spacing

**See Accompanying Pages for:** 

- **Contact Bend Details**
- **Mounting Options**

.240 [6.10] Point of Contact-