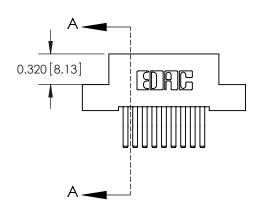

## **Mounting Option**

02-.128 (3.25) Wide Mounting Slots

## **Contact Detail**

560-Extender Board Bend (Code 523 Contacts)

.100 [2.54] Contact Spacing x .200 [5.08] Row Spacing





**See Accompanying Pages for:** 

- **Contact Bend Details**
- **Mounting Options**



.240 [6.10] Point of Contact-



842/892 Series High Temp Card Edge Connector Part Number: 892-018-560-202



| DRAWN: J.LEE   | DATE: <b>OCT. 06/09</b> |
|----------------|-------------------------|
| CHECKED:       | DATE:                   |
| SCALE: NTS     | SHEET 1 OF 3            |
| DRAWING NUMBER | ISSUE                   |

842 Assembly

842 ENG MASTER

THIS IS A C.A.D. GENERATED DRAWING DO NOT MAKE MANUAL REVISIONS TO MASTER

ORIGINAL (1)



| 842/892 Series High Temp Card Edge Connector<br>Contact Bend Detail |                                                                   | ACAD REFERENCE NO. 842 ENG MASTER |             |                  |        |
|-----------------------------------