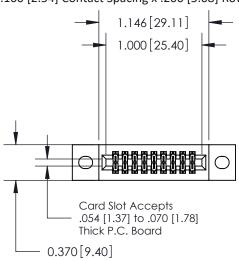

842/892 Series High Temp Card Edge Connector Part Number: 892-018-560-202

| DRAWN: J.LEE   | DATE: <b>OCT. 06/09</b> |
|----------------|-------------------------|
| CHECKED:       | DATE:                   |
| SCALE: NTS     | SHEET 1 OF 3            |
| DRAWING NUMBER | ISSUE                   |