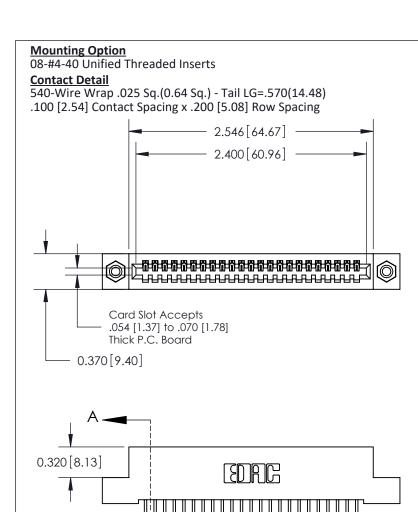

## **See Accompanying Pages for:**

- **Contact Bend Details**
- **Mounting Options**

842/892 Series High Temp Card Edge Connector Part Number: 892-023-540-108

CANADA

J.LEE DATE: OCT. 06/09 SHEET 1 OF 3

842 ENG MASTER