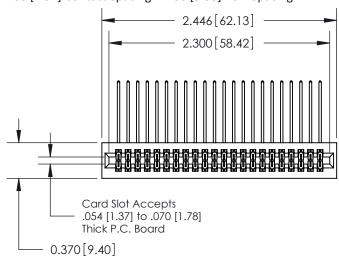

842/892 Series High Temp Card Edge Connector Part Number: 892-044-558-201

YOUR CONNECTION TO QUALITY & SERVICE

CANADA

842 ENG MASTER J.LEE DATE: OCT. 06/09 NTS SHEET 1 OF 3

842 Assembly

SECTION A-A

THIS IS A C.A.D. GENERATED DRAWING DO NOT MAKE MANUAL REVISIONS TO MASTER