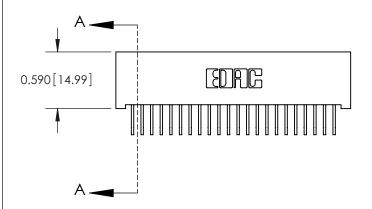

ORIGINAL (1)

| 842/892 Series High Temp Card Edge Connector<br>Contact Bend Detail |                                                                                                  | ACAD REFERENCE NO. 842 ENG MASTER |             |                  |        |
|---------------------------------------------------------------------|--------------------------------------------------------------------------------------------------|-----------------------------------|-------------|------------------|--------|
|                                                                     |                                                                                                  | DRAWN:                            | J.LEE       | DATE: OCT. 06/09 |        |
|                                                                     |                                                                                                  | CHECKED:                          |             | DATE:            |        |
| EDAC INC                                                            | THESE DRAWINGS AND SPECIFICATIONS ARE THE PROPERTY OF EDAC INCAND                                | SCALE:                            | NTS         | SHEET :          | 2 OF 3 |
| TORONTO, ONTARIO                                                    | SHALL NOT BE REPRODUCED, OR COPIED OR USED AS THE BASIS FOR THE MANUFACTURE OR SALE OF APPARATUS | DRAWING                           | NUMBER      |                  | ISSUE  |
| YOUR CONNECTION TO QUALITY & SERVICE                                |                                                                                                  | 8                                 | 42 Assembly |                  | 1      |