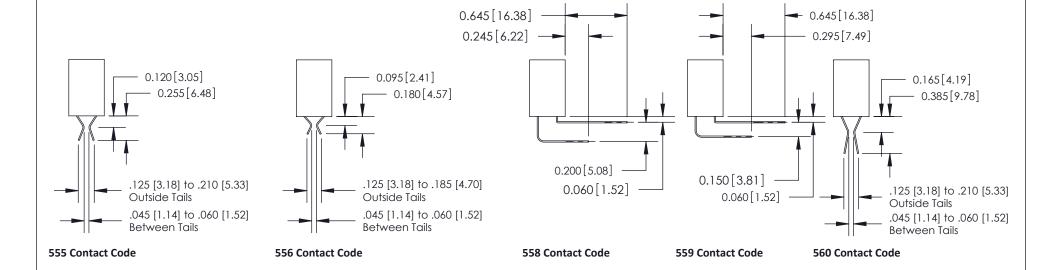

| 842/892 Series High Temp Card Edge Connector<br>Contact Bend Detail |                                                                         | ACAD REFERENCE NO. 842 ENG MASTER |              |                  |        |
|---------------------------------------------------------------------|-------------------------------------------------------------------------|-----------------------------------|--------------|------------------|--------|
|                                                                     |                                                                         | DRAWN:                            | J.LEE        | DATE: OCT. 06/09 |        |
|                                                                     |                                                                         | CHECKED:                          |              | DATE:            |        |
| EDAC INC                                                            | INC THESE DRAWINGS AND SPECIFICATIONS ARE THE PROPERTY OF EDAC INC. AND |                                   | NTS          | SHEET :          | 2 OF 3 |
| TORONTO, ONTARIO                                                    | SHALL NOT BE REPRODUCED,OR COPIED OR USED AS THE BASIS FOR THE          | DRAWING                           | NUMBER       |                  | ISSUE  |
| YOUR CONNECTION TO QUALITY & SERVICE                                | MANUFACTURE OR SALE OF APPARATUS                                        | 8                                 | 342 Assembly |                  | 1      |