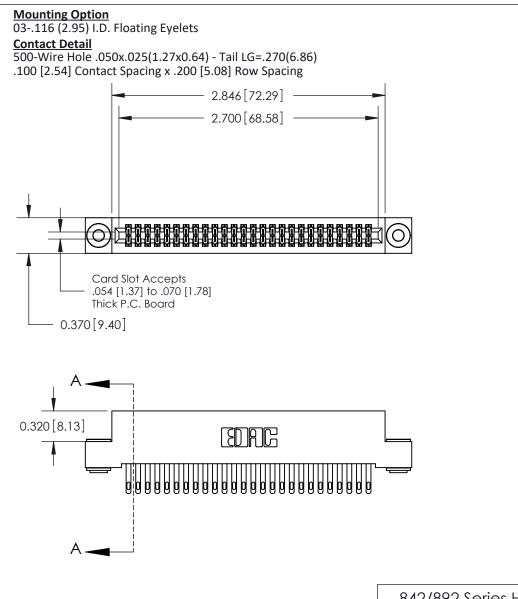

.240 [6.10] Point of Contact-

842/892 Series High Temp Card Edge Connector Part Number: 892-052-500-203

CANADA

YOUR CONNECTION TO QUALITY & SERVICE

| DRAWN: J.LEE   | DATE: OCT. 06/09 |  |  |  |  |
|----------------|------------------|--|--|--|--|
| CHECKED:       | DATE:            |  |  |  |  |
| SCALE: NTS     | SHEET 1 OF 3     |  |  |  |  |
| DRAWING NUMBER | ISSUE            |  |  |  |  |

842 ENG MASTER

SECTION A-A

842 Assembly

**See Accompanying Pages for:** 

- **Contact Bend Details**
- **Mounting Options**

THIS IS A C.A.D. GENERATED DRAWING DO NOT MAKE MANUAL REVISIONS TO MASTER

ORIGINAL (1)