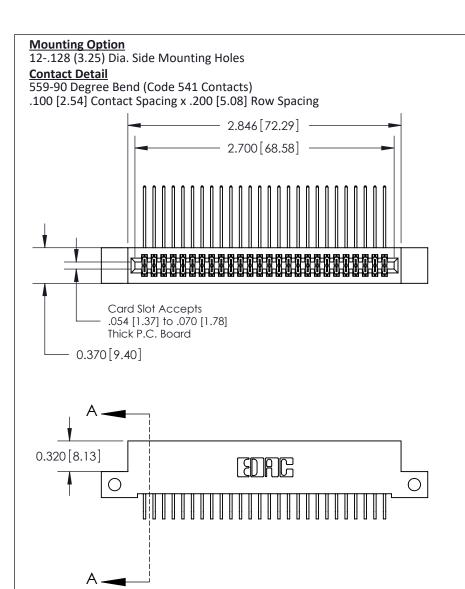

THIS IS A C.A.D. GENERATED DRAWING
DO NOT MAKE MANUAL REVISIONS TO MASTER

ISSUE NUMBER

ORIGINAL

1

| 842/892 Series High Temp Card Edge Co<br>Mounting Options  | DRAWN: J.LEE DATE: OCT. 06/09  CHECKED: DATE: |
|------------------------------------------------------------|-----------------------------------------------|
| EDAC INC THESE DRAWINGS AND S ARE THE PROPERTY OF          |                                               |
|                                                            | DUCED,OR COPIED DRAWING NUMBER ISSUE          |
| YOUR CONNECTION TO QUALITY & SERVICE WITHOUT WRITTEN PERMI |                                               |