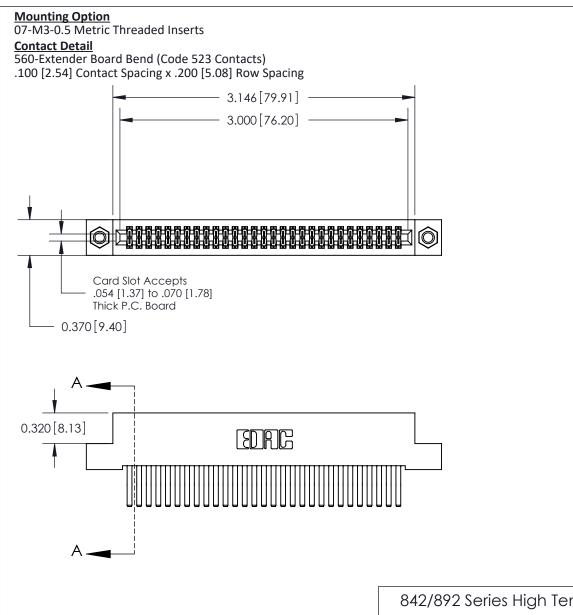

.240 [6.10] Point of Contact-

SECTION A-A

## **See Accompanying Pages for:**

- **Contact Bend Details**
- **Mounting Options**

| 842/892 Series High Temp Card Edge Connector |
|----------------------------------------------|
| Part Number: 892-058-560-207                 |