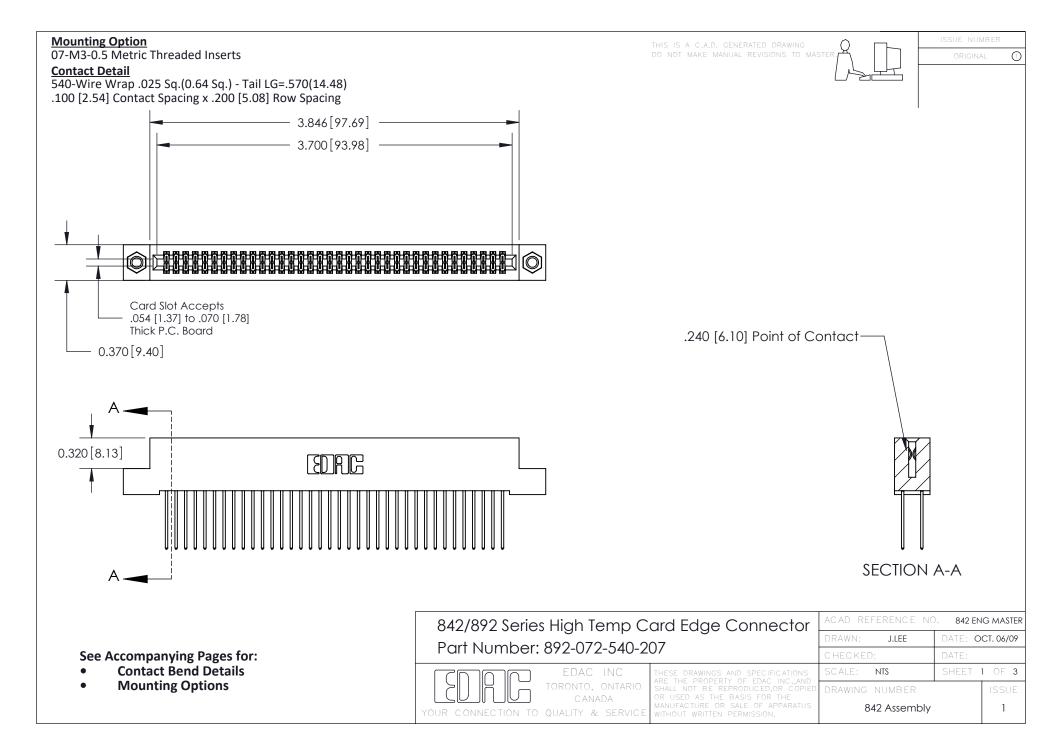

THIS IS A C.A.D. GENERATED DRAWING DO NOT MAKE MANUAL REVISIONS TO MASTER

ORIGINAL (1)



| 842/892 Series High Temp Card Edge Connector<br>Contact Bend Detail |                                                                                                 | ACAD REFERENCE NO. 842 ENG MASTER |             |                  |        |
|---------------------------------------------------------------------|-------------------------------------------------------------------------------------------------|-----------------------------------|-------------|------------------|--------|
|                                                                     |                                                                                                 | DRAWN:                            | J.LEE