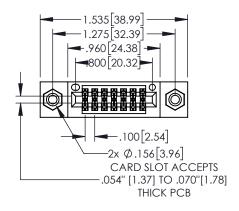

Contact Dimensions: 525-P.C. Tail .018 Sq.(0.46 Sq.) - Tail LG=.150(3.81) .100 (2.54) Contact Spacing x .200 (5.08) Row Spacing

- INSULATOR MATERIAL: THERMOPLASTIC, UL 94V-0
- CONTACT MATERIAL; COPPER TIN ALLOY CONTACT PLATING: GOLD ON THE MATING AREA, TIN PLATING ON THE CONTACT TAILS, NICKEL UNDERPLATE

845/895 SERIES HIGH TEMP CARD EDGE CONNECTOR PART NUMBER: 895-014-525-808

ACAD REFERENCE NO. 845-ENG-MASTER DRAWN: R.STA.MONICA DATE:MAY.16/2017 1:1 SHEET 1 OF 2

845-ENG-MASTER

**Contact Code 558** Contact Code 559 Contact Code 560

- INSULATOR MATERIAL: THERMOPLASTIC POLYESTER, UL 94V-0 DAP MATERIAL AVAILABLE UPON REQUEST
- CONTACT MATERIAL; COPPER ALLOY

CONTACT PLATING: GOLD ON THE MATING AREA, TIN PLATING ON THE CONTACT TAILS, NICKEL UNDERPLATE