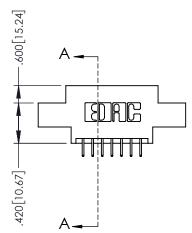

1

|             | .330[8.38]<br>CARD SLOT | SECTION A-A                                                                                                                                                                                                                                                                                                                                                                                                                                                                                                                                                                                                                                                                                                                                                                                                                                                                                                                                                                                                                                                                                                                                                                                                                                                                                                                                                                                                                                                                                                                                                                                                                                                                                                                                                                                                                                                                                                                                                                                                                                                                                                                    |
|-------------|-------------------------|--------------------------------------------------------------------------------------------------------------------------------------------------------------------------------------------------------------------------------------------------------------------------------------------------------------------------------------------------------------------------------------------------------------------------------------------------------------------------------------------------------------------------------------------------------------------------------------------------------------------------------------------------------------------------------------------------------------------------------------------------------------------------------------------------------------------------------------------------------------------------------------------------------------------------------------------------------------------------------------------------------------------------------------------------------------------------------------------------------------------------------------------------------------------------------------------------------------------------------------------------------------------------------------------------------------------------------------------------------------------------------------------------------------------------------------------------------------------------------------------------------------------------------------------------------------------------------------------------------------------------------------------------------------------------------------------------------------------------------------------------------------------------------------------------------------------------------------------------------------------------------------------------------------------------------------------------------------------------------------------------------------------------------------------------------------------------------------------------------------------------------|
|             | 33(<br>CAF              | .370[9.40]                                                                                                                                                                                                                                                                                                                                                                                                                                                                                                                                                                                                                                                                                                                                                                                                                                                                                                                                                                                                                                                                                                                                                                                                                                                                                                                                                                                                                                                                                                                                                                                                                                                                                                                                                                                                                                                                                                                                                                                                                                                                                                                     |
|             | 1                       |                                                                                                                                                                                                                                                                                                                                                                                                                                                                                                                                                                                                                                                                                                                                                                                                                                                                                                                                                                                                                                                                                                                                                                                                                                                                                                                                                                                                                                                                                                                                                                                                                                                                                                                                                                                                                                                                                                                                                                                                                                                                                                                                |
|             | <u>. V</u>              | .160[4.06]                                                                                                                                                                                                                                                                                                                                                                                                                                                                                                                                                                                                                                                                                                                                                                                                                                                                                                                                                                                                                                                                                                                                                                                                                                                                                                                                                                                                                                                                                                                                                                                                                                                                                                                                                                                                                                                                                                                                                                                                                                                                                                                     |
| .200[5.08]— |                         | POINT OF DOINT OF DOI |

845/895 SERIES HIGH TEMP CARD EDGE CONNECTOR PART NUMBER: 895-014-525-808

ACAD REFERENCE NO. 845-ENG-MASTER DRAWN: R.STA.MONICA DATE:MAY.16/2017 1:1 SHEET 1 OF 2

845-ENG-MASTER

**Contact Code 558** Contact Code 559 Contact Code 560