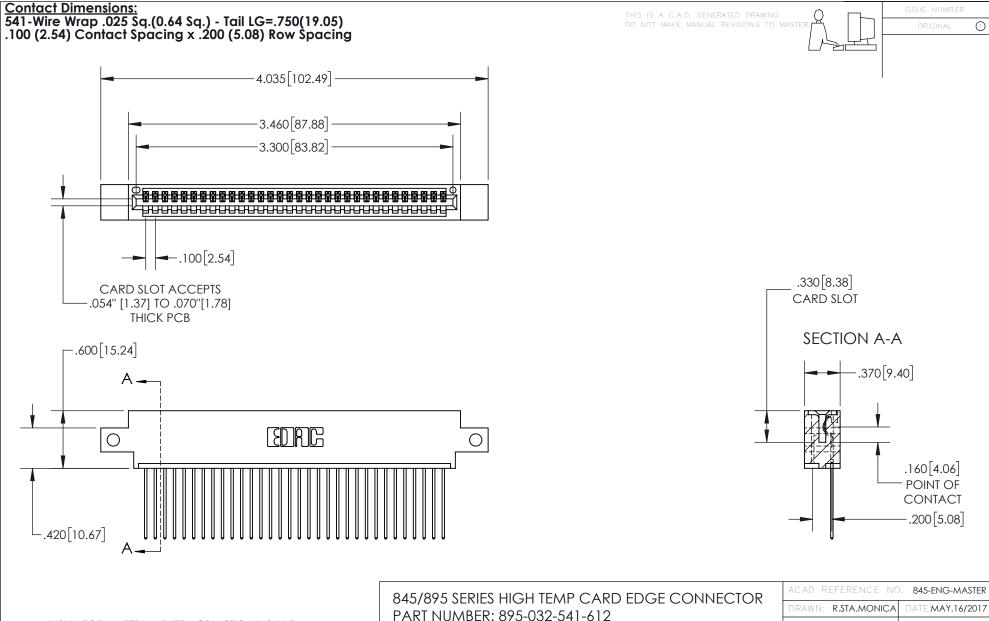

| ACAD REFERENCE NO. 845-ENG-MASIER |                  |  |
|-----------------------------------|------------------|--|
| DRAWN: R.STA.MONICA               | DATE:MAY.16/2017 |  |
| CHECKED:                          | DATE:            |  |
| SCALE: 1:1                        | SHEET 1 OF 2     |  |
| DRAWING NUMBER                    | ISSUE            |  |
| 845-ENG-MASTER                    | . 1              |  |