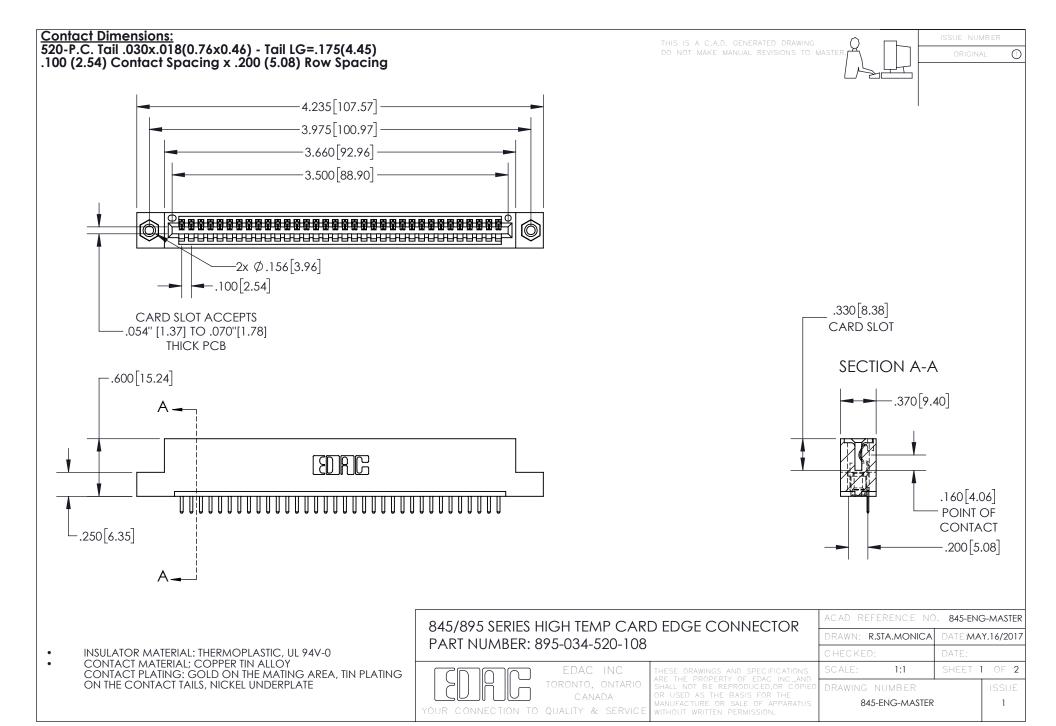

INSULATOR MATERIAL: THERMOPLASTIC POLYESTER, UL 94V-0 DAP MATERIAL AVAILABLE UPON REQUEST

**Contact Code 558** 

CONTACT MATERIAL; COPPER ALLOY CONTACT PLATING: GOLD ON THE MATING AREA, TIN PLATING ON THE CONTACT TAILS, NICKEL UNDERPLATE

## 845/895 SERIES HIGH TEMP CARD EDGE CONNECTOR CONTACT CODE 555,556,558,559,560 DIMENSIONS

YOUR CONNECTION TO QUALITY & SERVICE

Contact Code 559

|   | ACAD REFERENCE NO. 845-ENG-MASTER |                  |  |
|---|-----------------------------------|------------------|--|
|   | DRAWN: R.STA.MONICA               | DATE:MAY.16/2017 |  |
|   | CHECKED:                          | DATE:            |  |
|   | SCALE: 1:1                        | SHEET 2 OF 2     |  |
| D | DRAWING NUMBER                    | ISSUE            |  |

Contact Code 560

845-ENG-MASTER