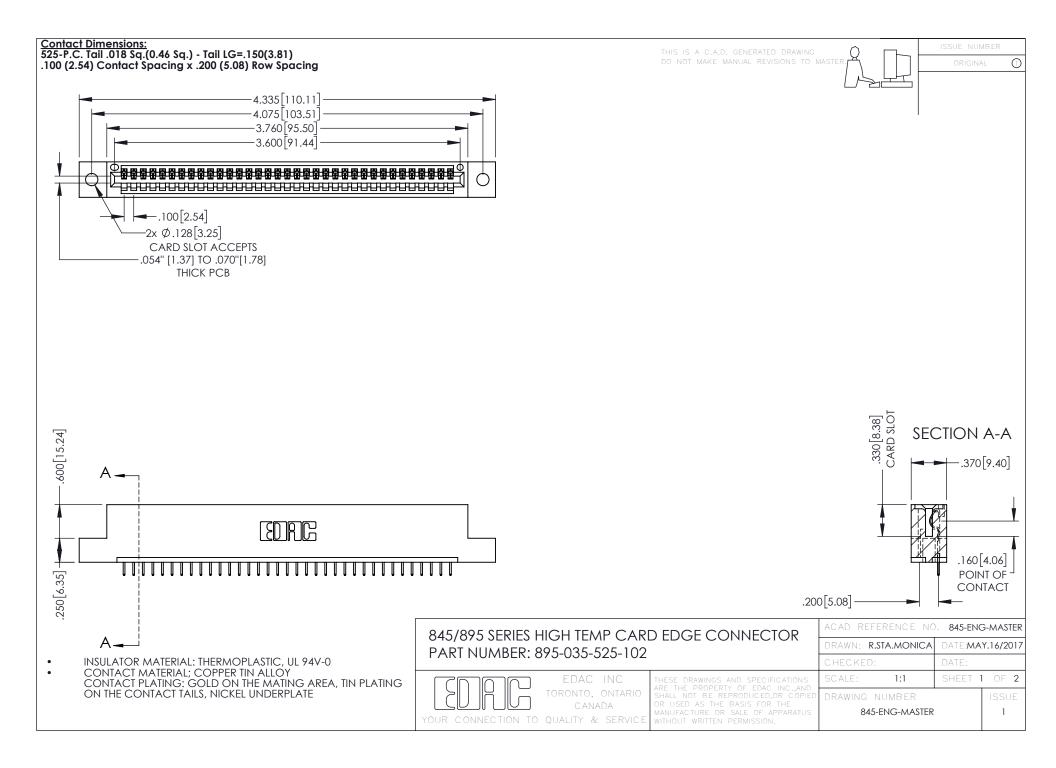

**Contact Code 558** Contact Code 559 Contact Code 560

- INSULATOR MATERIAL: THERMOPLASTIC POLYESTER, UL 94V-0 DAP MATERIAL AVAILABLE UPON REQUEST
- CONTACT MATERIAL; COPPER ALLOY

CONTACT PLATING: GOLD ON THE MATING AREA, TIN PLATING ON THE CONTACT TAILS, NICKEL UNDERPLATE

## 845/895 SERIES HIGH TEMP CARD EDGE CONNECTOR CONTACT CODE 555,556,558,559,560 DIMENSIONS

YOUR CONNECTION TO QUALITY & SERVICE

|   | ACAD REFERENCE NO. 845-ENG-MASTER |                  |
|---|-----------------------------------|------------------|
|   | DRAWN: R.STA.MONICA               | DATE:MAY.16/2017 |
|   | CHECKED:                          | DATE:            |
|   | SCALE: 1:1                        | SHEET 2 OF 2     |
| D | DRAWING NUMBER                    | ISSUE            |

845-ENG-MASTER