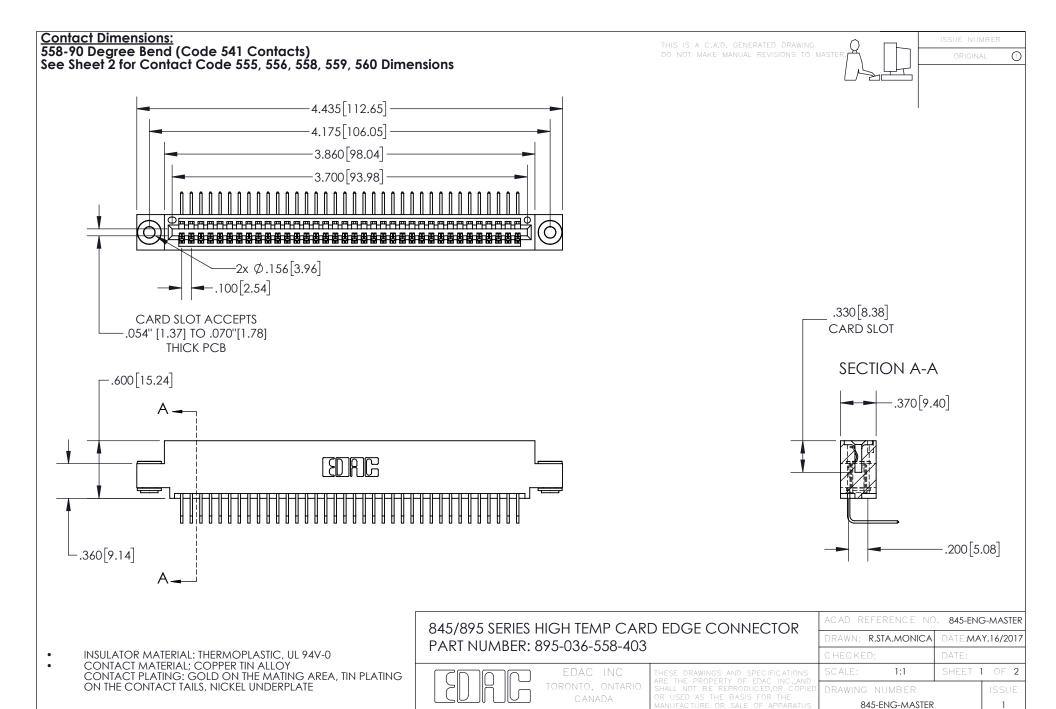

YOUR CONNECTION TO QUALITY & SERVICE

- INSULATOR MATERIAL: THERMOPLASTIC POLYESTER, UL 94V-0 DAP MATERIAL AVAILABLE UPON REQUEST
- CONTACT MATERIAL; COPPER ALLOY

CONTACT PLATING: GOLD ON THE MATING AREA, TIN PLATING ON THE CONTACT TAILS, NICKEL UNDERPLATE