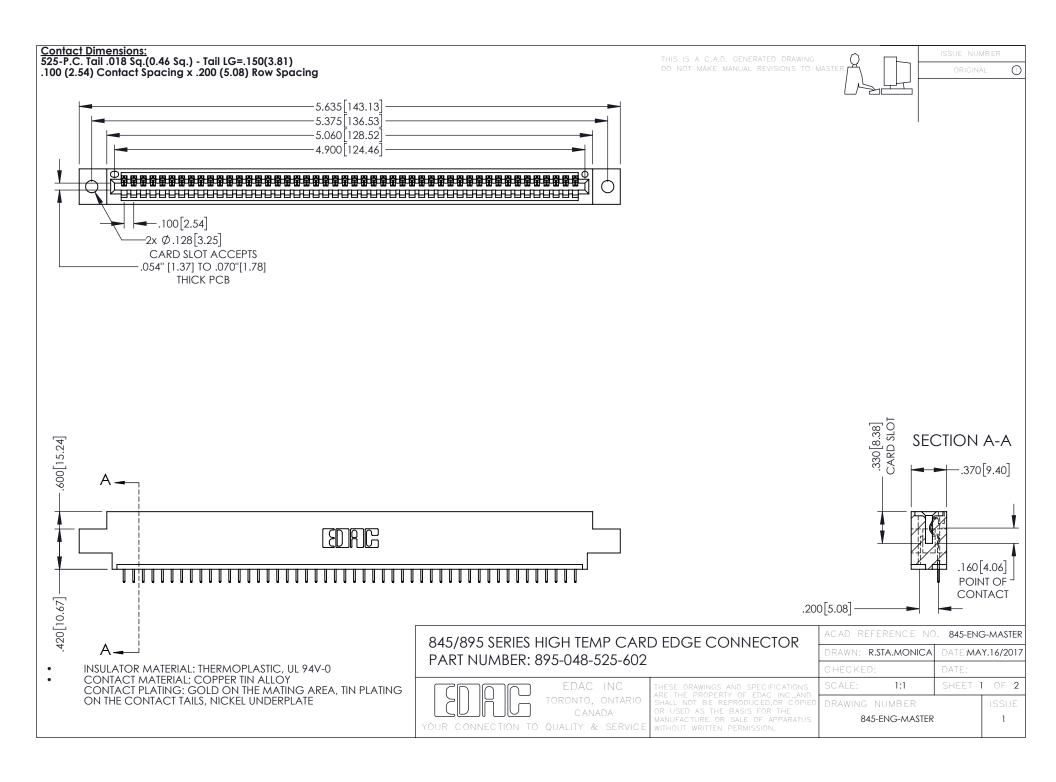

- INSULATOR MATERIAL: THERMOPLASTIC POLYESTER, UL 94V-0 DAP MATERIAL AVAILABLE UPON REQUEST
- CONTACT MATERIAL; COPPER ALLOY

**Contact Code 558** 

CONTACT PLATING: GOLD ON THE MATING AREA, TIN PLATING ON THE CONTACT TAILS, NICKEL UNDERPLATE

## 845/895 SERIES HIGH TEMP CARD EDGE CONNECTOR CONTACT CODE 555,556,558,559,560 DIMENSIONS

YOUR CONNECTION TO QUALITY & SERVICE

Contact Code 559

|   | ACAD REFERENCE NO   | . 845-ENG-MASTER |
|---|---------------------|------------------|
|   | DRAWN: R.STA.MONICA | DATE:MAY.16/2017 |
|   | CHECKED:            | DATE:            |
|   | SCALE: 1:1          | SHEET 2 OF 2     |
| D | DRAWING NUMBER      | ISSUE            |

Contact Code 560

845-ENG-MASTER