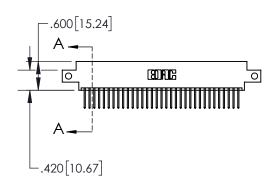

1

| .330[8.38]<br>CARD SLOT |                                   |  |  |  |
|-------------------------|-----------------------------------|--|--|--|
| -                       | .370[9.40]                        |  |  |  |
|                         | SECTION A-A                       |  |  |  |
| .150 [3.81]             | .160[4.06]<br>POINT OF<br>CONTACT |  |  |  |
| _                       | 200[5.08]                         |  |  |  |

| 845/8 | 5 SERIES HIGH TEMP C | CARD EDGE CONNECT | OR |
|-------|----------------------|-------------------|----|
| PART  | NUMBER: 895-066-523- | -812              |    |

| ACAD REFERENCE NO. 845-ENG-MASTER |                  |  |
|-----------------------------------|------------------|--|
| DRAWN: R.STA.MONICA               | DATE:MAY.16/2017 |  |
| CHECKED:                          | DATE:            |  |
| SCALE: 1:2                        | SHEET 1 OF 2     |  |
| DRAWING NUMBER                    | ISSUE            |  |