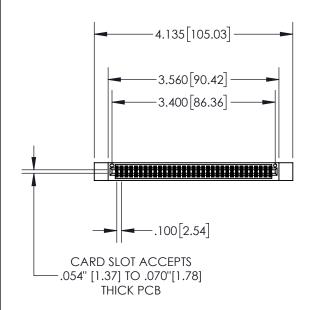

| 845/8 | 5 SERIES HIGH TEMP C | CARD EDGE CONNECT | OR |
|-------|----------------------|-------------------|----|
| PART  | NUMBER: 895-066-523- | -812              |    |

| ACAD REFERENCE NO. 845-ENG-MASTER |                  |  |
|-----------------------------------|------------------|--|
| DRAWN: R.STA.MONICA               | DATE:MAY.16/2017 |  |
| CHECKED:                          | DATE:            |  |
| SCALE: 1:2                        | SHEET 1 OF 2     |  |
| DRAWING NUMBER                    | ISSUE            |  |