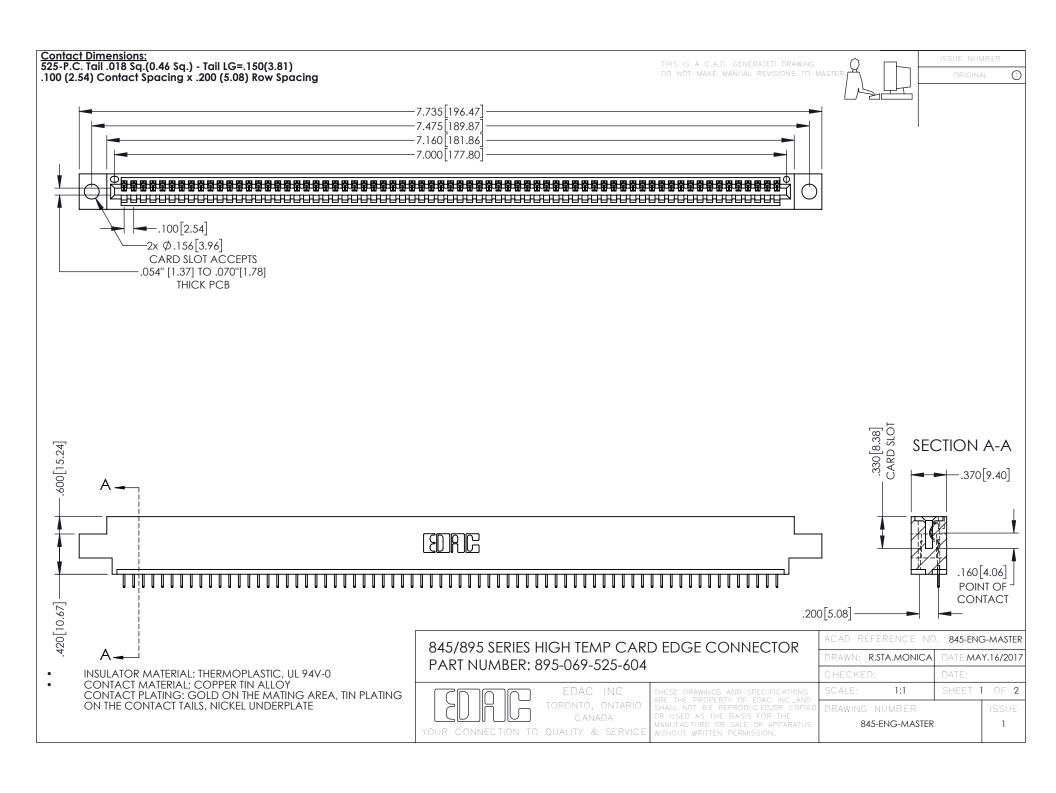

## 845/895 SERIES HIGH TEMP CARD EDGE CONNECTOR CONTACT CODE 555,556,558,559,560 DIMENSIONS

YOUR CONNECTION TO QUALITY & SERVICE

|   | ACAD REFERENCE NO. 845-ENG-MASTER |                  |
|---|-----------------------------------|------------------|
|   | DRAWN: R.STA.MONICA               | DATE:MAY.16/2017 |
|   | CHECKED:                          | DATE:            |
|   | SCALE: 1:1                        | SHEET 2 OF 2     |
| D | DRAWING NUMBER                    | ISSUE            |