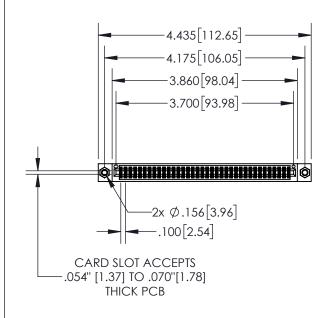

## **Contact Dimensions:**

555-Extender Board Bend (Code 500 Contacts)
See Sheet 2 for Contact Code 555, 556, 558, 559, 560 Dimensions

- 845/895 SERIES HIGH TEMP CARD EDGE CONNECTOR PART NUMBER: 895-072-555-207
- CONTACT MATERIAL; COPPER TIN ALLOY CONTACT PLATING: GOLD ON THE MATING AREA, TIN PLATING ON THE CONTACT TAILS, NICKEL UNDERPLATE

THIS IS A C.A.D. GENERATED DRAWING

ISSUE NUMBER

ORIGINAL

1

| .330[8.38]<br>CARD SLOT           |  |  |  |  |
|-----------------------------------|--|--|--|--|
| 370[9.40]<br>SECTION A-A          |  |  |  |  |
| .160[4.06]<br>POINT OF<br>CONTACT |  |  |  |  |
|                                   |  |  |  |  |

ACAD REFERENCE NO. 845-ENG-MASTER

DATE:MAY.16/2017

SHEET 1 OF 2

| UMBER: 895-072-555-207 |                  |                                                                   | DRAWN:  | r.sta.monica |  |
|------------------------|------------------|-------------------------------------------------------------------|---------|--------------|--|
| OWIDER: C              | 770 072 000 207  |                                                                   | CHECKE  | D:           |  |
|                        |                  | THESE DRAWINGS AND SPECIFICATIONS ARE THE PROPERTY OF EDAC INCAND | SCALE:  | 1:2          |  |
|                        | TORONTO, ONTARIO | SHALL NOT BE REPRODUCED,OR COPIED OR USED AS THE BASIS FOR THE    | DRAWING | NUMBER       |  |
|                        | CANADA           | MANUFACTURE OR SALE OF APPARATUS                                  | 84      | 5-ENG-MASTER |  |