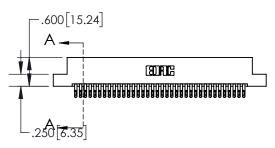

THIS IS A C.A.D. GENERATED DRAWING

ISSUE NUMBER

ORIGINAL

1

| .330[8.38]<br>CARD SLOT           |  |  |  |  |
|-----------------------------------|--|--|--|--|
| 370[9.40]<br>SECTION A-A          |  |  |  |  |
| .160[4.06]<br>POINT OF<br>CONTACT |  |  |  |  |
|                                   |  |  |  |  |