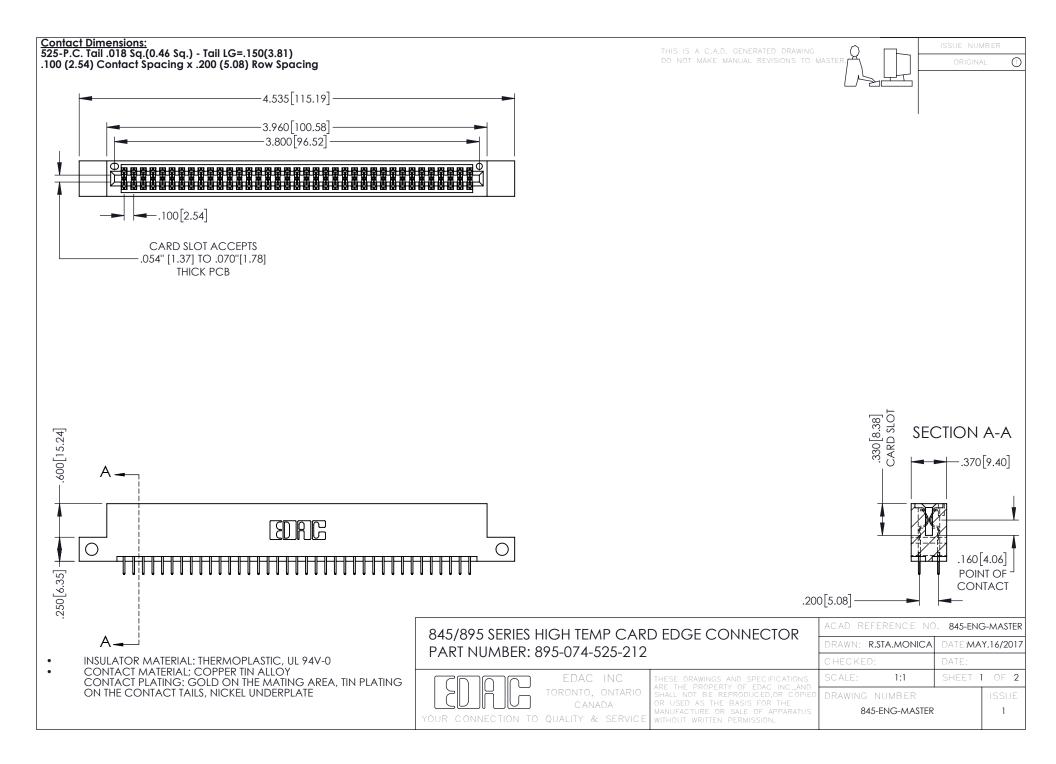

**Contact Code 558** Contact Code 559 Contact Code 560

- INSULATOR MATERIAL: THERMOPLASTIC POLYESTER, UL 94V-0 DAP MATERIAL AVAILABLE UPON REQUEST
- CONTACT MATERIAL; COPPER ALLOY

CONTACT PLATING: GOLD ON THE MATING AREA, TIN PLATING ON THE CONTACT TAILS, NICKEL UNDERPLATE

## 845/895 SERIES HIGH TEMP CARD EDGE CONNECTOR CONTACT CODE 555,556,558,559,560 DIMENSIONS

YOUR CONNECTION TO QUALITY & SERVICE

|   | ACAD REFERENCE NO. 845-ENG-MASTER |                  |
|---|-----------------------------------|------------------|
|   | DRAWN: R.STA.MONICA               | DATE:MAY.16/2017 |
|   | CHECKED:                          | DATE:            |
|   | SCALE: 1:1                        | SHEET 2 OF 2     |
| D | DRAWING NUMBER                    | ISSUE            |

845-ENG-MASTER