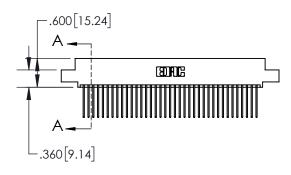

1

| .330[8.38]<br>CARD SLOT |                                   |  |  |
|-------------------------|-----------------------------------|--|--|
| -                       | .370[9.40]                        |  |  |
|                         | SECTION A-A                       |  |  |
| .150 [3.8 ]             | .160[4.06]<br>POINT OF<br>CONTACT |  |  |
| -                       | <b>─</b> 200[5.08]                |  |  |