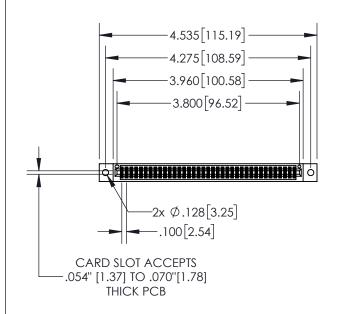

| 845/895 SERIES HIGH TEMP CARD EDGE CONNECTOR |
|----------------------------------------------|
| PART NUMBER: 895-074-542-502                 |

| ACAD REFERENCE NO. 845-ENG-MASTER |                  |  |
|-----------------------------------|------------------|--|
| DRAWN: R.STA.MONICA               | DATE:MAY.16/2017 |  |
| CHECKED:                          | DATE:            |  |
| SCALE: 1:2                        | SHEET 1 OF 2     |  |
| DRAWING NUMBER                    | ISSUE            |  |