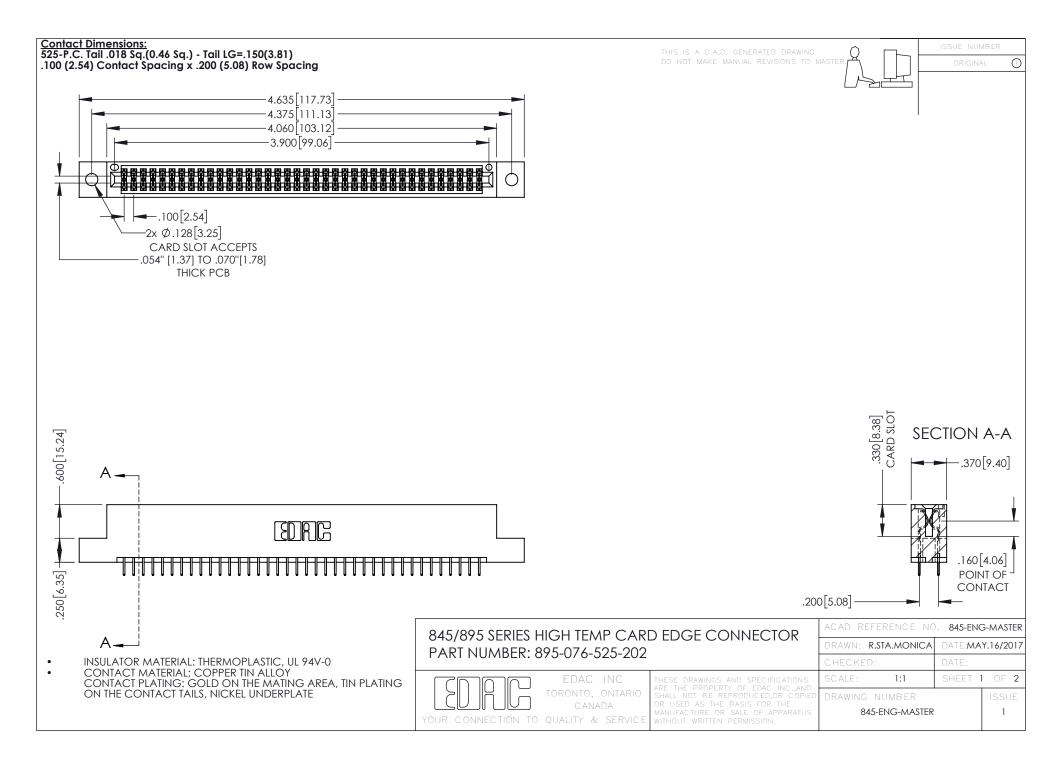

**Contact Code 558** Contact Code 559 Contact Code 560

- INSULATOR MATERIAL: THERMOPLASTIC POLYESTER, UL 94V-0 DAP MATERIAL AVAILABLE UPON REQUEST
- CONTACT MATERIAL; COPPER ALLOY

CONTACT PLATING: GOLD ON THE MATING AREA, TIN PLATING ON THE CONTACT TAILS, NICKEL UNDERPLATE

## 845/895 SERIES HIGH TEMP CARD EDGE CONNECTOR CONTACT CODE 555,556,558,559,560 DIMENSIONS

YOUR CONNECTION TO QUALITY & SERVICE

|   | ACAD REFERENCE NO. 845-ENG-MASTER |                  |
|---|-----------------------------------|------------------|
|   | DRAWN: R.STA.MONICA               | DATE:MAY.16/2017 |
|   | CHECKED:                          | DATE:            |
|   | SCALE: 1:1                        | SHEET 2 OF 2     |
| D | DRAWING NUMBER                    | ISSUE            |