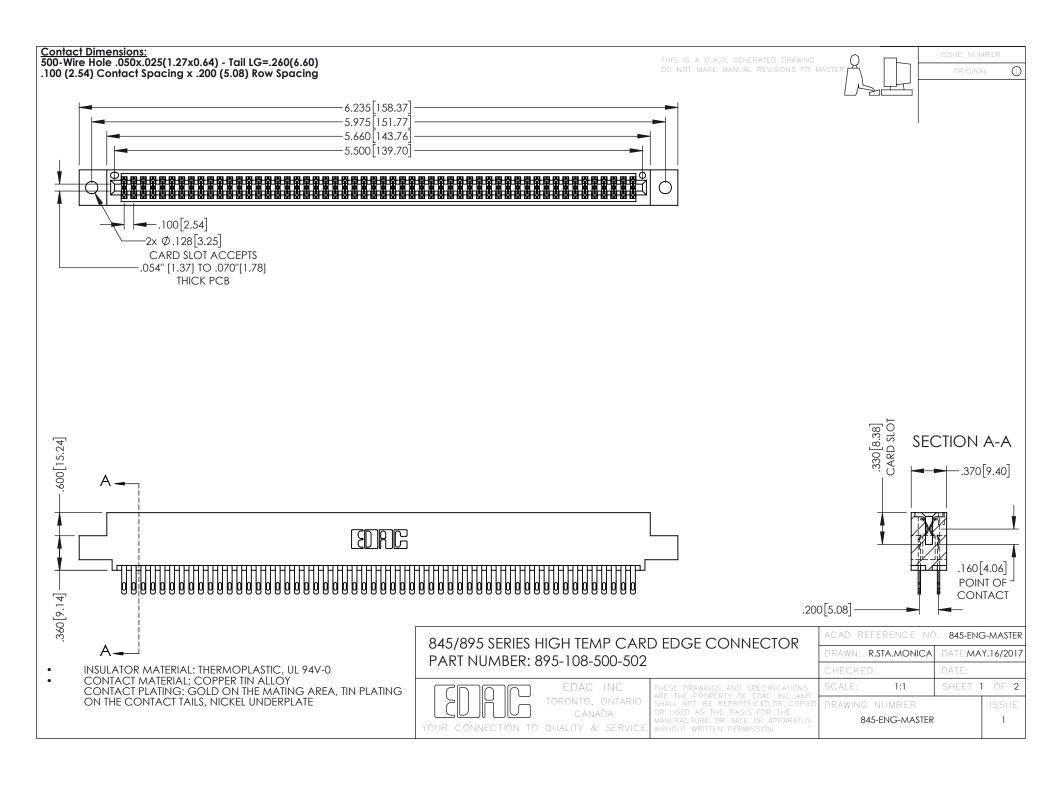

845/895 SERIES HIGH TEMP CARD EDGE CONNECTOR CONTACT CODE 555,556,558,559,560 DIMENSIONS

YOUR CONNECTION TO QUALITY & SERVICE

|    | ACAD REFERENCE NO. 845-ENG-MASTER |     |                  |        |
|----|-----------------------------------|-----|------------------|--------|
|    | DRAWN: R.STA.MONICA               |     | DATE:MAY.16/2017 |        |
|    | CHECKED:                          |     | DATE:            |        |
| ED | SCALE:                            | 1:1 | SHEET            | 2 OF 2 |
|    | DRAWING NUMBER                    |     | ISSUE            |        |