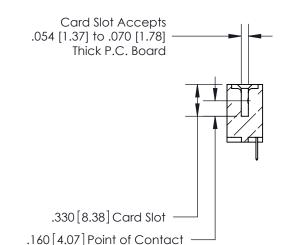

## 846/896 SERIES HIGH TEMP CARD EDGE CONNECTOR CONTACT CODE 555,556,558,559,560 DIMENSIONS

.150 [3.81]

YOUR CONNECTION TO QUALITY & SERVICE

**Contact Code 559** 

**EDAC INC** TORONTO, ONTARIO CANADA

THESE DRAWINGS AND SPECIFICATIONS ARE THE PROPERTY OF EDAC INC.,AND SHALL NOT BE REPRODUCED, OR COPIED OR USED AS THE BASIS FOR THE MANUFACTURE OR SALE OF APPARATUS WITHOUT WRITTEN PERMISSION.

**Contact Code 560** 

INSULATOR MATERIAL: THERMOPLASTIC POLYESTER, UL 94V-0 CONTACT MATERIAL; COPPER, NICKEL, TIN ALLOY CA-725 CONTACT PLATING: GOLD ON THE MATING AREA, TIN-LEAD ON THE CONTACT TAILS, NICKEL UNDERPLATE

**Contact Code 558** 