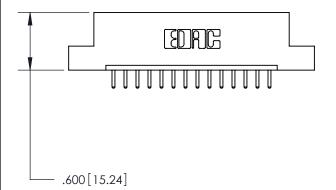

THIS IS A C.A.D. GENERATED DRAWING DO NOT MAKE MANUAL REVISIONS TO MASTER.

ISSUE NUMBER

.165[4.19]

.375 [9.54]

ORIGINAL

1

.060 [1.52] .125(3.18) to .210(5.33) **Outside Tails** .125(3.18) to .210(5.33) **Outside Tails** 