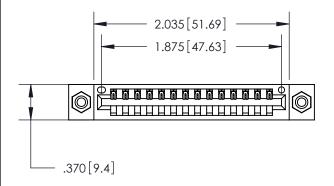

## 846/896 SERIES HIGH TEMP CARD EDGE CONNECTOR PART NUMBER: 896-014-520-108

**EDAC INC** TORONTO, ONTARIO CANADA

THESE DRAWINGS AND SPECIFICATIONS ARE THE PROPERTY OF EDAC INC., AND SHALL NOT BE REPRODUCED, OR COPIED OR USED AS THE BASIS FOR THE MANUFACTURE OR SALE OF APPARATUS WITHOUT WRITTEN PERMISSION.

<u>Contact Dimensions:</u> 520-P.C. Tail .030x.018 (0.76x0.46) - Tail LG. = .175 (4.45) .125 (3.18) Contact Spacing x .250 (6.35) Row Spacing

THIS IS A C.A.D. GENERATED DRAWING DO NOT MAKE MANUAL REVISIONS TO MASTER.