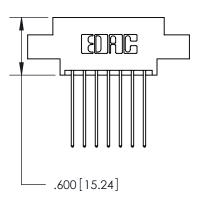

## 846/896 SERIES HIGH TEMP CARD EDGE CONNECTOR CONTACT CODE 555,556,558,559,560 DIMENSIONS

.150 [3.81]

YOUR CONNECTION TO QUALITY & SERVICE

**Contact Code 559** 

**EDAC INC** TORONTO, ONTARIO CANADA

THESE DRAWINGS AND SPECIFICATIONS ARE THE PROPERTY OF EDAC INC.,AND SHALL NOT BE REPRODUCED, OR COPIED OR USED AS THE BASIS FOR THE MANUFACTURE OR SALE OF APPARATUS WITHOUT WRITTEN PERMISSION.

**Contact Code 558** 

THIS IS A C.A.D. GENERATED DRAWING DO NOT MAKE MANUAL REVISIONS TO MASTER.

ISSUE NUMBER

.165[4.19]

.375 [9.54]

ORIGINAL

1

.060 [1.52] .125(3.18) to .210(5.33) **Outside Tails** .125(3.18) to .210(5.33) **Outside Tails** 