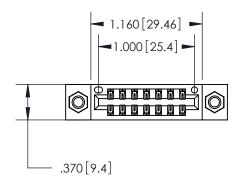

846/896 SERIES HIGH TEMP CARD EDGE CONNECTOR PART NUMBER: 896-014-541-807

YOUR CONNECTION TO QUALITY & SERVICE

**EDAC INC** TORONTO, ONTARIO CANADA

THESE DRAWINGS AND SPECIFICATIONS ARE THE PROPERTY OF EDAC INC., AND SHALL NOT BE REPRODUCED, OR COPIED OR USED AS THE BASIS FOR THE MANUFACTURE OR SALE OF APPARATUS WITHOUT WRITTEN PERMISSION.

<u>Contact Dimensions:</u> 541-Wire Wrap .025 Sq. (0.64 Sq.) - Tail LG. =.750 (19.05) .125 (3.18) Contact Spacing x .250 (6.35) Row Spacing

THIS IS A C.A.D. GENERATED DRAWING DO NOT MAKE MANUAL REVISIONS TO MASTER.

ISSUE NUMBER

ORIGINAL

1

INSULATOR MATERIAL: THERMOPLASTIC POLYESTER, UL 94V-0 CONTACT MATERIAL; COPPER, NICKEL, TIN ALLOY CA-725 CONTACT PLATING: GOLD ON THE MATING AREA, TIN-LEAD

ON THE CONTACT TAILS, NICKEL UNDERPLATE