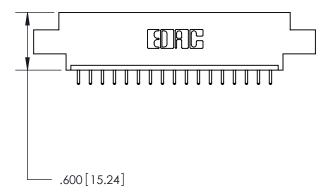

Thick P.C. Board .330[8.38] Card Slot -

Card Slot Accepts .054 [1.37] to .070 [1.78]

.160 [4.07] Point of Contact —

THIS IS A C.A.D. GENERATED DRAWING DO NOT MAKE MANUAL REVISIONS TO MASTER.

ISSUE NUMBER

.165[4.19]

.375 [9.54]

ORIGINAL

1

.060 [1.52] .125(3.18) to .210(5.33) **Outside Tails** .125(3.18) to .210(5.33) **Outside Tails** 

**Contact Code 560** 

INSULATOR MATERIAL: THERMOPLASTIC POLYESTER, UL 94V-0 CONTACT MATERIAL; COPPER, NICKEL, TIN ALLOY CA-725 CONTACT PLATING: GOLD ON THE MATING AREA, TIN-LEAD ON THE CONTACT TAILS, NICKEL UNDERPLATE