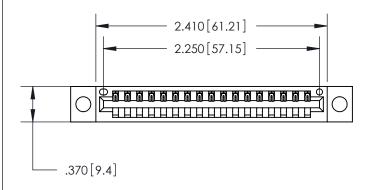

<u>Contact Dimensions:</u>
521-P.C. Tail .025 Sq. (0.64 Sq.) - Tail LG. =.150 (3.81)
.125 (3.18) Contact Spacing x .250 (6.35) Row Spacing

THIS IS A C.A.D. GENERATED DRAWING DO NOT MAKE MANUAL REVISIONS TO MASTER.

846/896 SERIES HIGH TEMP CARD EDGE CONNECTOR PART NUMBER: 896-017-521-604

YOUR CONNECTION TO QUALITY & SERVICE

**EDAC INC** TORONTO, ONTARIO CANADA

THESE DRAWINGS AND SPECIFICATIONS ARE THE PROPERTY OF EDAC INC.,AND SHALL NOT BE REPRODUCED, OR COPIED OR USED AS THE BASIS FOR THE MANUFACTURE OR SALE OF APPARATUS WITHOUT WRITTEN PERMISSION.