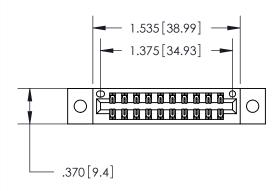

846/896 SERIES HIGH TEMP CARD EDGE CONNECTOR PART NUMBER: 896-020-556-202

**EDAC INC** TORONTO, ONTARIO CANADA

THESE DRAWINGS AND SPECIFICATIONS ARE THE PROPERTY OF EDAC INC., AND SHALL NOT BE REPRODUCED, OR COPIED OR USED AS THE BASIS FOR THE MANUFACTURE OR SALE OF APPARATUS WITHOUT WRITTEN PERMISSION.

| ACAD REFERENCE NO. | 846-ENG-MASTER   |
|--------------------|------------------|
| DRAWN: J.LEE       | DATE: APR. 22/09 |
| CHECKED:           | DATE:            |
| SCALE: 1:1         | SHEET 1 OF 2     |
| DRAWING NUMBER     | ISSUE            |
| 846-ENG-MASTER     | 1                |