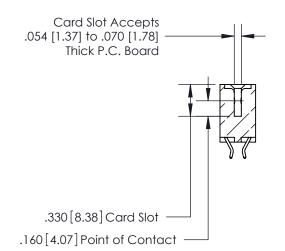

<u>Contact Dimensions:</u> 556-Extender Board Bend (Code 520 Contacts) See Sheet 2 for Contact Code 555, 556, 558, 559, 560 Dimensions

THIS IS A C.A.D. GENERATED DRAWING DO NOT MAKE MANUAL REVISIONS TO MASTER.

**Contact Code 560** 

INSULATOR MATERIAL: THERMOPLASTIC POLYESTER, UL 94V-0 CONTACT MATERIAL; COPPER, NICKEL, TIN ALLOY CA-725 CONTACT PLATING: GOLD ON THE MATING AREA, TIN-LEAD ON THE CONTACT TAILS, NICKEL UNDERPLATE

**Contact Code 558** 

## 846/896 SERIES HIGH TEMP CARD EDGE CONNECTOR CONTACT CODE 555,556,558,559,560 DIMENSIONS

.150 [3.81]

YOUR CONNECTION TO QUALITY & SERVICE

**Contact Code 559** 

**EDAC INC** TORONTO, ONTARIO CANADA

THESE DRAWINGS AND SPECIFICATIONS ARE THE PROPERTY OF EDAC INC.,AND SHALL NOT BE REPRODUCED, OR COPIED OR USED AS THE BASIS FOR THE MANUFACTURE OR SALE OF APPARATUS WITHOUT WRITTEN PERMISSION.