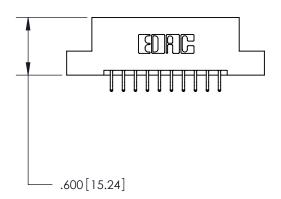

846/896 SERIES HIGH TEMP CARD EDGE CONNECTOR PART NUMBER: 896-020-556-202

**EDAC INC** TORONTO, ONTARIO CANADA

THESE DRAWINGS AND SPECIFICATIONS ARE THE PROPERTY OF EDAC INC., AND SHALL NOT BE REPRODUCED, OR COPIED OR USED AS THE BASIS FOR THE MANUFACTURE OR SALE OF APPARATUS WITHOUT WRITTEN PERMISSION.

| ACAD REFERENCE NO. | 846-ENG-MASTER   |
|--------------------|------------------|
| DRAWN: J.LEE       | DATE: APR. 22/09 |
| CHECKED:           | DATE:            |
| SCALE: 1:1         | SHEET 1 OF 2     |
| DRAWING NUMBER     | ISSUE            |
| 846-ENG-MASTER     | 1                |