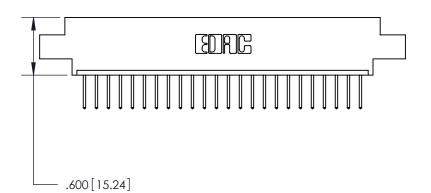

846/896 SERIES HIGH TEMP CARD EDGE CONNECTOR PART NUMBER: 896-024-526-607

YOUR CONNECTION TO QUALITY & SERVICE

**EDAC INC** TORONTO, ONTARIO CANADA

THESE DRAWINGS AND SPECIFICATIONS ARE THE PROPERTY OF EDAC INC., AND SHALL NOT BE REPRODUCED, OR COPIED OR USED AS THE BASIS FOR THE MANUFACTURE OR SALE OF APPARATUS WITHOUT WRITTEN PERMISSION.

<u>Contact Dimensions:</u> 526-P.C. Tail .018 Sq. (0.46 Sq.) - Tail LG. =.350 (8.89) .125 (3.18) Contact Spacing x .250 (6.35) Row Spacing **-**3.810[96.77] --3.545 90.04 3.285 [83.44] 3.125 [79.38]

- .370[9.4]