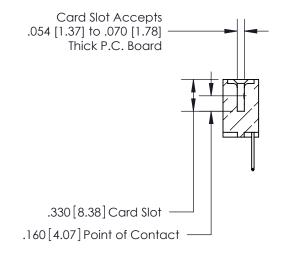

<u>Contact Dimensions:</u> 526-P.C. Tail .018 Sq. (0.46 Sq.) - Tail LG. =.350 (8.89) .125 (3.18) Contact Spacing x .250 (6.35) Row Spacing **-**3.810[96.77] --3.545 90.04 3.285 [83.44] 3.125 [79.38]

- .370[9.4]

846/896 SERIES HIGH TEMP CARD EDGE CONNECTOR PART NUMBER: 896-024-526-607

YOUR CONNECTION TO QUALITY & SERVICE

**EDAC INC** TORONTO, ONTARIO CANADA

THESE DRAWINGS AND SPECIFICATIONS ARE THE PROPERTY OF EDAC INC., AND SHALL NOT BE REPRODUCED, OR COPIED OR USED AS THE BASIS FOR THE MANUFACTURE OR SALE OF APPARATUS WITHOUT WRITTEN PERMISSION.