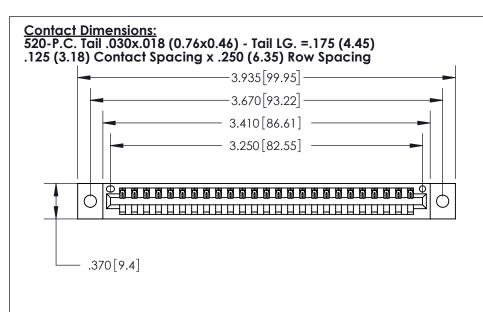

## 846/896 SERIES HIGH TEMP CARD EDGE CONNECTOR PART NUMBER: 896-025-520-102

YOUR CONNECTION TO QUALITY & SERVICE

**EDAC INC** TORONTO, ONTARIO CANADA

THESE DRAWINGS AND SPECIFICATIONS ARE THE PROPERTY OF EDAC INC.,AND SHALL NOT BE REPRODUCED, OR COPIED OR USED AS THE BASIS FOR THE MANUFACTURE OR SALE OF APPARATUS WITHOUT WRITTEN PERMISSION.

THIS IS A C.A.D. GENERATED DRAWING DO NOT MAKE MANUAL REVISIONS TO MASTER.

ISSUE NUMBER

ORIGINAL

Card Slot Accepts .054 [1.37] to .070 [1.78] Thick P.C. Board .330 [8.38] Card Slot .160 [4.07] Point of Contact -

- INSULATOR MATERIAL: THERMOPLASTIC POLYESTER, UL 94V-0 CONTACT MATERIAL; COPPER, NICKEL, TIN ALLOY CA-725
- CONTACT PLATING: GOLD ON THE MATING AREA, TIN-LEAD ON THE CONTACT TAILS, NICKEL UNDERPLATE