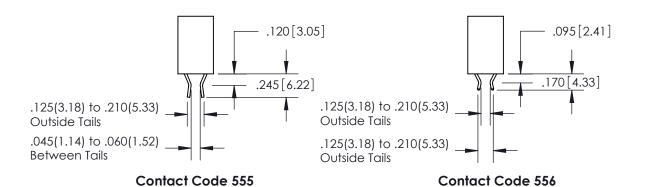

## 846/896 SERIES HIGH TEMP CARD EDGE CONNECTOR CONTACT CODE 555,556,558,559,560 DIMENSIONS

YOUR CONNECTION TO QUALITY & SERVICE

**EDAC INC** TORONTO, ONTARIO CANADA

THESE DRAWINGS AND SPECIFICATIONS ARE THE PROPERTY OF EDAC INC.,AND SHALL NOT BE REPRODUCED, OR COPIED OR USED AS THE BASIS FOR THE MANUFACTURE OR SALE OF APPARATUS WITHOUT WRITTEN PERMISSION.

THIS IS A C.A.D. GENERATED DRAWING DO NOT MAKE MANUAL REVISIONS TO MASTER.

ISSUE NUMBER

.165[4.19]

ORIGINAL

1

.060 [1.52] .150 [3.81] .125(3.18) to .210(5.33)

.375 [9.54] .125(3.18) to .210(5.33)

**Contact Code 558** 

**Contact Code 559** 

**Contact Code 560** 

INSULATOR MATERIAL: THERMOPLASTIC POLYESTER, UL 94V-0 CONTACT MATERIAL; COPPER, NICKEL, TIN ALLOY CA-725 CONTACT PLATING: GOLD ON THE MATING AREA, TIN-LEAD ON THE CONTACT TAILS, NICKEL UNDERPLATE

**Outside Tails** 

**Outside Tails** 

|  | ACAD REFERENCE NO. |       | 846-ENG-MASTER   |        |
|--|--------------------|-------|------------------|--------|
|  | DRAWN:             | J.LEE | DATE: APR. 22/09 |        |
|  | CHECKED:           |       | DATE:            |        |
|  | SCALE:             | 1:1   | SHEET            | 2 OF 2 |
|  | DRAWING NUMBER     |       | ISSUE            |        |