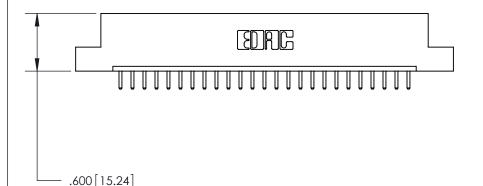

## 846/896 SERIES HIGH TEMP CARD EDGE CONNECTOR PART NUMBER: 896-025-520-102

YOUR CONNECTION TO QUALITY & SERVICE

**EDAC INC** TORONTO, ONTARIO CANADA

THESE DRAWINGS AND SPECIFICATIONS ARE THE PROPERTY OF EDAC INC.,AND SHALL NOT BE REPRODUCED, OR COPIED OR USED AS THE BASIS FOR THE MANUFACTURE OR SALE OF APPARATUS WITHOUT WRITTEN PERMISSION.

THIS IS A C.A.D. GENERATED DRAWING DO NOT MAKE MANUAL REVISIONS TO MASTER.

ISSUE NUMBER

ORIGINAL

Card Slot Accepts .054 [1.37] to .070 [1.78] Thick P.C. Board .330 [8.38] Card Slot .160 [4.07] Point of Contact -