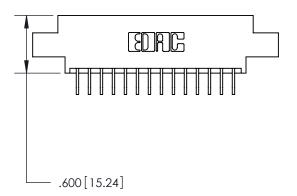

THIS IS A C.A.D. GENERATED DRAWING DO NOT MAKE MANUAL REVISIONS TO MASTER.

ISSUE NUMBER ORIGINAL

846/896 SERIES HIGH TEMP CARD EDGE CONNECTOR PART NUMBER: 896-028-559-808

**EDAC INC** TORONTO, ONTARIO CANADA

THIS IS A C.A.D. GENERATED DRAWING DO NOT MAKE MANUAL REVISIONS TO MASTER.

ISSUE NUMBER

.165[4.19]

.375 [9.54]

ORIGINAL

1

.060 [1.52] .125(3.18) to .210(5.33) **Outside Tails** .125(3.18) to .210(5.33) **Outside Tails** 