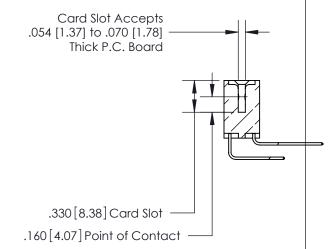

**Contact Code 560** 

INSULATOR MATERIAL: THERMOPLASTIC POLYESTER, UL 94V-0 CONTACT MATERIAL; COPPER, NICKEL, TIN ALLOY CA-725 CONTACT PLATING: GOLD ON THE MATING AREA, TIN-LEAD ON THE CONTACT TAILS, NICKEL UNDERPLATE

**Contact Code 558** 

## 846/896 SERIES HIGH TEMP CARD EDGE CONNECTOR CONTACT CODE 555,556,558,559,560 DIMENSIONS

.150 [3.81]

YOUR CONNECTION TO QUALITY & SERVICE

**Contact Code 559** 

**EDAC INC** TORONTO, ONTARIO CANADA

THESE DRAWINGS AND SPECIFICATIONS ARE THE PROPERTY OF EDAC INC.,AND SHALL NOT BE REPRODUCED, OR COPIED OR USED AS THE BASIS FOR THE MANUFACTURE OR SALE OF APPARATUS WITHOUT WRITTEN PERMISSION.