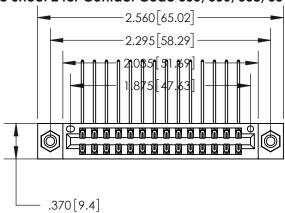

<u>Contact Dimensions:</u> 559-90 Degree Bend (Code 541 Contacts) See Sheet 2 for Contact Code 555, 556, 558, 559, 560 Dimensions

INSULATOR MATERIAL: THERMOPLASTIC POLYESTER, UL 94V-0 CONTACT MATERIAL; COPPER, NICKEL, TIN ALLOY CA-725 CONTACT PLATING: GOLD ON THE MATING AREA, TIN-LEAD ON THE CONTACT TAILS, NICKEL UNDERPLATE

THIS IS A C.A.D. GENERATED DRAWING DO NOT MAKE MANUAL REVISIONS TO MASTER.

ISSUE NUMBER ORIGINAL

846/896 SERIES HIGH TEMP CARD EDGE CONNECTOR PART NUMBER: 896-028-559-808

**EDAC INC** TORONTO, ONTARIO CANADA