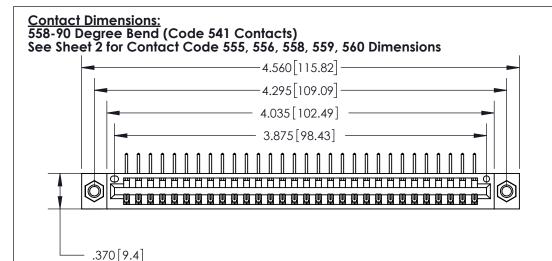

THIS IS A C.A.D. GENERATED DRAWING DO NOT MAKE MANUAL REVISIONS TO MASTER.

ISSUE NUMBER ORIGINAL

Card Slot Accepts .054 [1.37] to .070 [1.78] Thick P.C. Board .330 [8.38] Card Slot

INSULATOR MATERIAL: THERMOPLASTIC POLYESTER, UL 94V-0 CONTACT MATERIAL; COPPER, NICKEL, TIN ALLOY CA-725 CONTACT PLATING: GOLD ON THE MATING AREA, TIN-LEAD

ON THE CONTACT TAILS, NICKEL UNDERPLATE

846/896 SERIES HIGH TEMP CARD EDGE CONNECTOR PART NUMBER: 896-030-558-607

YOUR CONNECTION TO QUALITY & SERVICE

**EDAC INC** TORONTO, ONTARIO CANADA

THESE DRAWINGS AND SPECIFICATIONS ARE THE PROPERTY OF EDAC INC.,AND SHALL NOT BE REPRODUCED, OR COPIED OR USED AS THE BASIS FOR THE MANUFACTURE OR SALE OF APPARATUS WITHOUT WRITTEN PERMISSION.