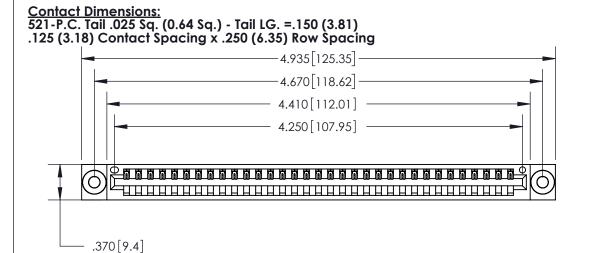

THIS IS A C.A.D. GENERATED DRAWING DO NOT MAKE MANUAL REVISIONS TO MASTER.

ISSUE NUMBER ORIGINAL

Card Slot Accepts .054 [1.37] to .070 [1.78] Thick P.C. Board .330 [8.38] Card Slot .160 [4.07] Point of Contact -

INSULATOR MATERIAL: THERMOPLASTIC POLYESTER, UL 94V-0 CONTACT MATERIAL; COPPER, NICKEL, TIN ALLOY CA-725 CONTACT PLATING: GOLD ON THE MATING AREA, TIN-LEAD ON THE CONTACT TAILS, NICKEL UNDERPLATE

.600 [15.24]

846/896 SERIES HIGH TEMP CARD EDGE CONNECTOR PART NUMBER: 896-033-521-603

YOUR CONNECTION TO QUALITY & SERVICE

**EDAC INC** TORONTO, ONTARIO CANADA

THESE DRAWINGS AND SPECIFICATIONS ARE THE PROPERTY OF EDAC INC.,AND SHALL NOT BE REPRODUCED, OR COPIED OR USED AS THE BASIS FOR THE MANUFACTURE OR SALE OF APPARATUS WITHOUT WRITTEN PERMISSION.