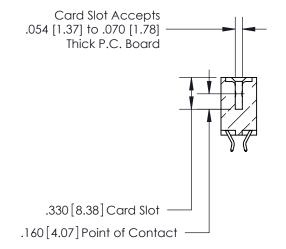

**Contact Code 560** 

INSULATOR MATERIAL: THERMOPLASTIC POLYESTER, UL 94V-0 CONTACT MATERIAL; COPPER, NICKEL, TIN ALLOY CA-725 CONTACT PLATING: GOLD ON THE MATING AREA, TIN-LEAD ON THE CONTACT TAILS, NICKEL UNDERPLATE

**Contact Code 558** 

## 846/896 SERIES HIGH TEMP CARD EDGE CONNECTOR CONTACT CODE 555,556,558,559,560 DIMENSIONS

.150 [3.81]

YOUR CONNECTION TO QUALITY & SERVICE

**Contact Code 559** 

**EDAC INC** TORONTO, ONTARIO CANADA

THESE DRAWINGS AND SPECIFICATIONS ARE THE PROPERTY OF EDAC INC.,AND SHALL NOT BE REPRODUCED, OR COPIED OR USED AS THE BASIS FOR THE MANUFACTURE OR SALE OF APPARATUS WITHOUT WRITTEN PERMISSION.