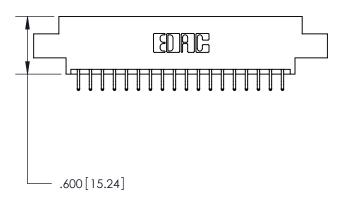

THIS IS A C.A.D. GENERATED DRAWING DO NOT MAKE MANUAL REVISIONS TO MASTER.

ISSUE NUMBER ORIGINAL

846/896 SERIES HIGH TEMP CARD EDGE CONNECTOR PART NUMBER: 896-036-556-802

**EDAC INC** TORONTO, ONTARIO CANADA

THIS IS A C.A.D. GENERATED DRAWING DO NOT MAKE MANUAL REVISIONS TO MASTER.

ISSUE NUMBER

.165[4.19]

.375 [9.54]

ORIGINAL

1

.060 [1.52] .125(3.18) to .210(5.33) **Outside Tails** .125(3.18) to .210(5.33) **Outside Tails** 