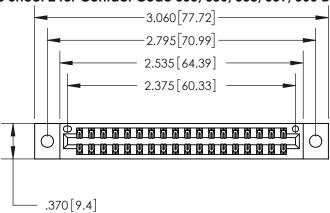

<u>Contact Dimensions:</u> 556-Extender Board Bend (Code 520 Contacts) See Sheet 2 for Contact Code 555, 556, 558, 559, 560 Dimensions

INSULATOR MATERIAL: THERMOPLASTIC POLYESTER, UL 94V-0 CONTACT MATERIAL; COPPER, NICKEL, TIN ALLOY CA-725 CONTACT PLATING: GOLD ON THE MATING AREA, TIN-LEAD ON THE CONTACT TAILS, NICKEL UNDERPLATE

THIS IS A C.A.D. GENERATED DRAWING DO NOT MAKE MANUAL REVISIONS TO MASTER.

ISSUE NUMBER ORIGINAL

846/896 SERIES HIGH TEMP CARD EDGE CONNECTOR PART NUMBER: 896-036-556-802

**EDAC INC** TORONTO, ONTARIO CANADA