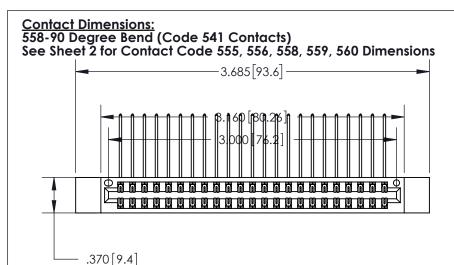

## 846/896 SERIES HIGH TEMP CARD EDGE CONNECTOR PART NUMBER: 896-046-558-212

YOUR CONNECTION TO QUALITY & SERVICE

**EDAC INC** TORONTO, ONTARIO CANADA

THESE DRAWINGS AND SPECIFICATIONS ARE THE PROPERTY OF EDAC INC., AND SHALL NOT BE REPRODUCED, OR COPIED OR USED AS THE BASIS FOR THE MANUFACTURE OR SALE OF APPARATUS WITHOUT WRITTEN PERMISSION.

INSULATOR MATERIAL: THERMOPLASTIC POLYESTER, UL 94V-0 CONTACT MATERIAL; COPPER, NICKEL, TIN ALLOY CA-725

CONTACT PLATING: GOLD ON THE MATING AREA, TIN-LEAD ON THE CONTACT TAILS, NICKEL UNDERPLATE

THIS IS A C.A.D. GENERATED DRAWING DO NOT MAKE MANUAL REVISIONS TO MASTER.