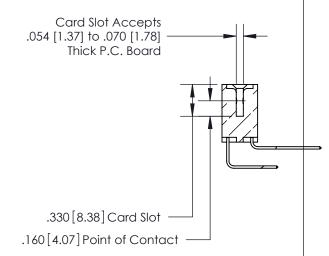

## 846/896 SERIES HIGH TEMP CARD EDGE CONNECTOR CONTACT CODE 555,556,558,559,560 DIMENSIONS

.150 [3.81]

YOUR CONNECTION TO QUALITY & SERVICE

**Contact Code 559** 

**EDAC INC** TORONTO, ONTARIO CANADA

THESE DRAWINGS AND SPECIFICATIONS ARE THE PROPERTY OF EDAC INC.,AND SHALL NOT BE REPRODUCED, OR COPIED OR USED AS THE BASIS FOR THE MANUFACTURE OR SALE OF APPARATUS WITHOUT WRITTEN PERMISSION.