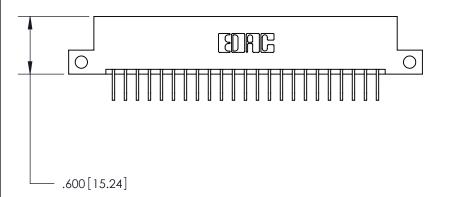

THIS IS A C.A.D. GENERATED DRAWING DO NOT MAKE MANUAL REVISIONS TO MASTER.

ISSUE NUMBER

.165[4.19]

.375 [9.54]

ORIGINAL

1

.060 [1.52] .125(3.18) to .210(5.33) **Outside Tails** .125(3.18) to .210(5.33) **Outside Tails** 