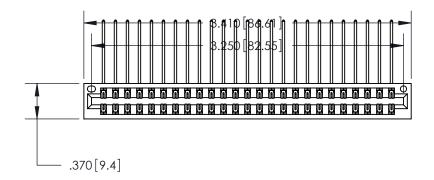

ISSUE NUMBER

ORIGINAL

1

.600 [15.24]

.054 [1.37] to .070 [1.78] Thick P.C. Board .330 [8.38] Card Slot .160 [4.07] Point of Contact -

Card Slot Accepts

846/896 SERIES HIGH TEMP CARD EDGE CONNECTOR PART NUMBER: 896-050-558-201