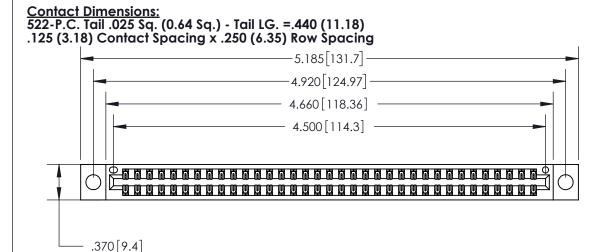

846/896 SERIES HIGH TEMP CARD EDGE CONNECTOR PART NUMBER: 896-070-522-804

YOUR CONNECTION TO QUALITY & SERVICE

**EDAC INC** TORONTO, ONTARIO CANADA

THESE DRAWINGS AND SPECIFICATIONS ARE THE PROPERTY OF EDAC INC.,AND SHALL NOT BE REPRODUCED, OR COPIED OR USED AS THE BASIS FOR THE MANUFACTURE OR SALE OF APPARATUS WITHOUT WRITTEN PERMISSION.