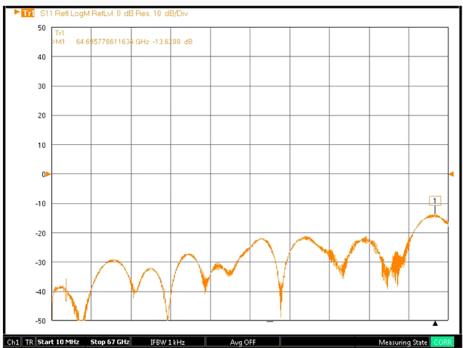

--|-----------------------------------------------------------|
| Electrical | Impedance(Ohm)       | 50                                                        |
|            | Operation Freq.(GHz) | DC to 67 GHz                                              |
|            | VSWR (Max)           | 1.2 : 1 @ 40 GHz<br>1.3 : 1 @ 50 GHz<br>1.55 : 1 @ 67 GHz |
| Material   | Dielectric           | Special dielectric                                        |
|            | Center Contact       | Brass with gold plated                                    |
|            | Body                 | Passivated Stainless Steel                                |

\* RoHS Compliant

# **Precision Test Adapters**

# SMPM(M) to SMPM(M)



## Drawing

### Part No.: AD17M17MS1

Unit : mm[inch]



## Test Result



#### Frequency : 10 MHz to 67 GHz