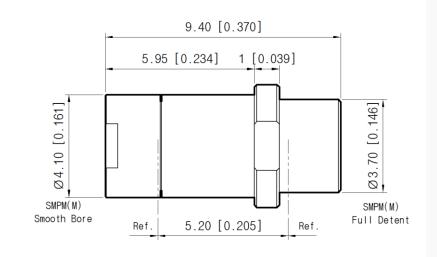

--------------------|-----------------------------------------------------------|
| Electrical | Impedance(Ohm)       | 50                                                        |
|            | Operation Freq.(GHz) | DC to 67 GHz                                              |
|            | VSWR (Max)           | 1.2 : 1 @ 40 GHz<br>1.3 : 1 @ 50 GHz<br>1.55 : 1 @ 67 GHz |
| Material   | Dielectric           | Special dielectric                                        |
|            | Center Contact       | Brass with gold plated                                    |
|            | Body                 | Passivated Stainless Steel                                |

\* RoHS Compliant

# **Precision Test Adapters**

# SMPM(M) to SMPM(M)



## Drawing

### Part No.: AD17M17MS1

Unit : mm[inch]



## Test Result



#### Frequency : 10 MHz to 67 GHz