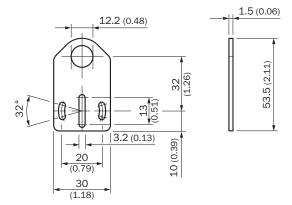

group  | Mounting brackets and plates   |
|------------------|--------------------------------|
| Accessory family | Mounting brackets              |
| Material         | Steel, zinc coated             |
| Items supplied   | Without mounting hardware      |
| Description      | Mounting plate for M12 sensors |
| Specialty        | Straight                       |

#### Classifications

| ECI@ss 5.0     | 27279202 |
|----------------|----------|
| ECI@ss 5.1.4   | 27279202 |
| ECI@ss 6.0     | 27279202 |
| ECI@ss 6.2     | 27279202 |
| ECI@ss 7.0     | 27279202 |
| ECI@ss 8.0     | 27279202 |
| ECI@ss 8.1     | 27279202 |
| ECI@ss 9.0     | 27273701 |
| ETIM 5.0       | EC002615 |
| ETIM 6.0       | EC002615 |
| UNSPSC 16.0901 | 32131023 |

## Dimensional drawing (Dimensions in mm (inch))



# SICK AT A GLANCE

SICK is one of the leading manufacturers of intelligent sensors and sensor solutions for industrial applications. A unique range of products and services creates the perfect basis for controlling processes securely and efficiently, protecting individuals from accidents and preventing damage to the environment.

We have extensive experience in a wide range of industries and understand their processes and requirements. With intelligent sensors, we can deliver exactly what our customers need. In application centers in Europe, Asia and North America, system solutions are tested and optimized in accordance with customer specifications. All this makes us a reliable supplier and development partner.

Comprehensive services complete our offering: SICK LifeTime Services provid