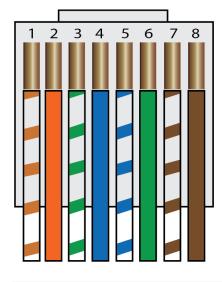

h Cable (E09-003BL)



## **CAT 6A 10G UTP PATCH CABLE BLUE COLOR**

- High performance Cat6a 24 AWG Ethernet patch cable is perfect for connecting computers with devices such as routers, switches, patch panels and more.
- Cat6a cable can support 10 Gigabit data transmission up to 100 meters.
- Provide tighter twists to improve alien cross-talk performance.
- RJ45 connectors with 50-micron gold-plated contacts ensure clear transmission by eliminating signal loss due to corrosion.
- Snagless molded boot is designed to protect the locking tab of the RJ45 connector when plugging and unplugging.
- Our Cat6a cables are certified to handle Gigabit Ethernet with a bandwidth of up to 600 MHz.
- 100% pure copper wires are compliant with EIA/TIA standard by UL and ETL.
- RoHS compliant.

## T-568B