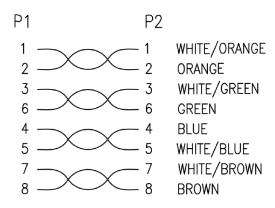

Cable (E09-003BL)



## **CAT 6A 10G UTP PATCH CABLE BLUE COLOR**

- High performance Cat6a 24 AWG Ethernet patch cable is perfect for connecting computers with devices such as routers, switches, patch panels and more.
- Cat6a cable can support 10 Gigabit data transmission up to 100 meters.
- Provide tighter twists to improve alien cross-talk performance.
- RJ45 connectors with 50-micron gold-plated contacts ensure clear transmission by eliminating signal loss due to corrosion.
- Snagless molded boot is designed to protect the locking tab of the RJ45 connector when plugging and unplugging.
- Our Cat6a cables are certified to handle Gigabit Ethernet with a bandwidth of up to 600 MHz.
- 100% pure copper wires are compliant with EIA/TIA standard by UL and ETL.
- RoHS compliant.

## T-568B