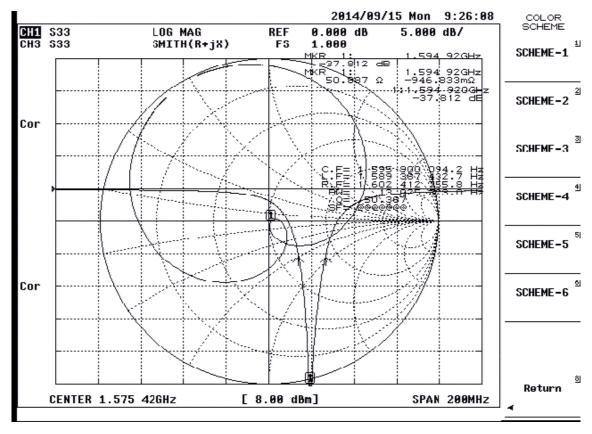

# **SPECIFICATIONS**

| Electrical          |                  |  |  |  |
|---------------------|------------------|--|--|--|
| Center Frequency    | 1596 ± 3 MHz     |  |  |  |
| Bandwidth @ 10db RL | ≥ 12 dB          |  |  |  |
| Polarization        | RHCP             |  |  |  |
| Gain                | 2.0 dBi (Zenith) |  |  |  |
| Return Loss         | ≥ 15 dB          |  |  |  |
| Impedance           | 50Ω              |  |  |  |
| Axial Ratio         | ≤ 5.0            |  |  |  |
| Dimensions (mm):    |                  |  |  |  |
| Length              | 25 ± 0.30        |  |  |  |
| Width               | 25 ± 0.30        |  |  |  |
| Height              | 4 ± 0.30         |  |  |  |
| Ground Plane        | 27 x 27 mm       |  |  |  |

## **ANTENNA PATTERN**

**Revision History and Status** 

| Revision | Date Issued                | Details         | Status    |
|----------|----------------------------|-----------------|-----------|
| Α        | Dec 4 <sup>th</sup> , 2020 | Initial Release | Supported |
|          |                            |                 |           |
|          |                            |                 |           |
|          |                            |                 |           |
|          |                            |                 |           |