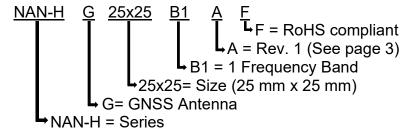

RoHS Compliant includes all homogeneous materials (see part numbering system for details)

Tolerance Unless Otherwise Specified:±0,30 Unit: mm

| Environmental                        |             |
|--------------------------------------|-------------|
| Operating Temperature                | -40°C~+85°C |
| Frequency Temperature<br>Coefficient | ±20 ppm/°C  |
| RoHS Compliant                       | Yes         |