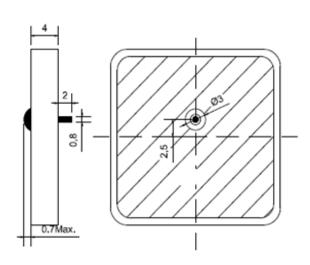

# **SPECIFICATIONS**

| Electrical          |                  |  |  |  |
|---------------------|------------------|--|--|--|
| Center Frequency    | 1596 ± 3 MHz     |  |  |  |
| Bandwidth @ 10db RL | ≥ 12 dB          |  |  |  |
| Polarization        | RHCP             |  |  |  |
| Gain                | 2.0 dBi (Zenith) |  |  |  |
| Return Loss         | ≥ 15 dB          |  |  |  |
| Impedance           | 50Ω              |  |  |  |
| Axial Ratio         | ≤ 5.0            |  |  |  |
| Dimensions (mm):    |                  |  |  |  |
| Length              | 25 ± 0.30        |  |  |  |
| Width               | 25 ± 0.30        |  |  |  |
| Height              | 4 ± 0.30         |  |  |  |
| Ground Plane        | 27 x 27 mm       |  |  |  |

RoHS Compliant includes all homogeneous materials (see part numbering system for details)

Tolerance Unless Otherwise Specified:±0,30 Unit: mm

| Environmental                        |             |
|--------------------------------------|-------------|
| Operating Temperature                | -40°C~+85°C |
| Frequency Temperature<br>Coefficient | ±20 ppm/°C  |
| RoHS Compliant                       | Yes         |