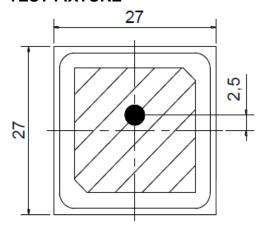

## **TEST FIXTURE**

# **SPECIFICATIONS**

| Electrical          |                  |  |  |  |
|---------------------|------------------|--|--|--|
| Center Frequency    | 1596 ± 3 MHz     |  |  |  |
| Bandwidth @ 10db RL | ≥ 12 dB          |  |  |  |
| Polarization        | RHCP             |  |  |  |
| Gain                | 2.0 dBi (Zenith) |  |  |  |
| Return Loss         | ≥ 15 dB          |  |  |  |
| Impedance           | 50Ω              |  |  |  |
| Axial Ratio         | ≤ 5.0            |  |  |  |
| Dimensions (mm):    |                  |  |  |  |
| Length              | 25 ± 0.30        |  |  |  |
| Width               | 25 ± 0.30        |  |  |  |
| Height              | 4 ± 0.30         |  |  |  |
| Ground Plane        | 27 x 27 mm       |  |  |  |