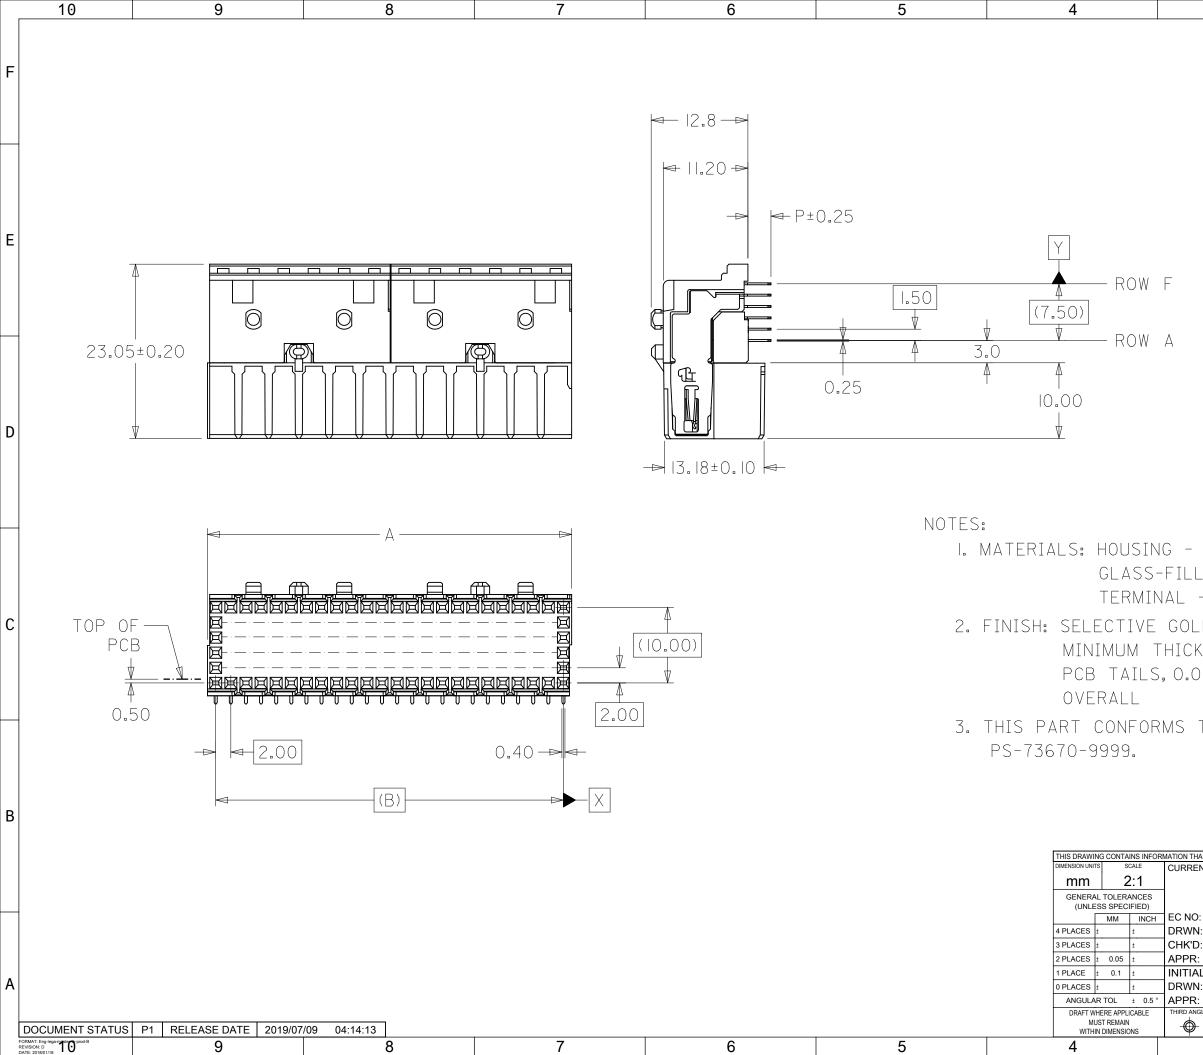

| 3                                                                                                                                                                                                                                                                                                                                                                                                                                                                                                                                                                                                                                                                                                                                                                                                                                                                                                                                                                                                                                                                                                                                                                                                                                                                                                                                                                                                                                                                                                                                                                                                                                                                                                                                                                                                                                                                                                                                                                                                                                                                                                                              |                 |                   | 2                                                               |          |        | 1      | - |  |
|--------------------------------------------------------------------------------------------------------------------------------------------------------------------------------------------------------------------------------------------------------------------------------------------------------------------------------------------------------------------------------------------------------------------------------------------------------------------------------------------------------------------------------------------------------------------------------------------------------------------------------------------------------------------------------------------------------------------------------------------------------------------------------------------------------------------------------------------------------------------------------------------------------------------------------------------------------------------------------------------------------------------------------------------------------------------------------------------------------------------------------------------------------------------------------------------------------------------------------------------------------------------------------------------------------------------------------------------------------------------------------------------------------------------------------------------------------------------------------------------------------------------------------------------------------------------------------------------------------------------------------------------------------------------------------------------------------------------------------------------------------------------------------------------------------------------------------------------------------------------------------------------------------------------------------------------------------------------------------------------------------------------------------------------------------------------------------------------------------------------------------|-----------------|-------------------|-----------------------------------------------------------------|----------|--------|--------|---|--|
|                                                                                                                                                                                                                                                                                                                                                                                                                                                                                                                                                                                                                                                                                                                                                                                                                                                                                                                                                                                                                                                                                                                                                                                                                                                                                                                                                                                                                                                                                                                                                                                                                                                                                                                                                                                                                                                                                                                                                                                                                                                                                                                                |                 |                   |                                                                 |          |        |        | F |  |
|                                                                                                                                                                                                                                                                                                                                                                                                                                                                                                                                                                                                                                                                                                                                                                                                                                                                                                                                                                                                                                                                                                                                                                                                                                                                                                                                                                                                                                                                                                                                                                                                                                                                                                                                                                                                                                                                                                                                                                                                                                                                                                                                |                 |                   |                                                                 |          |        |        | E |  |
|                                                                                                                                                                                                                                                                                                                                                                                                                                                                                                                                                                                                                                                                                                                                                                                                                                                                                                                                                                                                                                                                                                                                                                                                                                                                                                                                                                                                                                                                                                                                                                                                                                                                                                                                                                                                                                                                                                                                                                                                                                                                                                                                |                 |                   |                                                                 |          | U      |        | D |  |
| LIQUID CRYSTAL POLYMER (LCP),<br>LED,UL94V-O,COLOR:BLACK<br>- COPPER ALLOY<br>D (Au)IN CONTACT AREA,O.00076mm<br>(NESS; SELECTIVE <b>MATTETIN</b> (Sn <b>)</b> ON<br>00254 MINIMUM THICKNESS; NICKEL (Ni)                                                                                                                                                                                                                                                                                                                                                                                                                                                                                                                                                                                                                                                                                                                                                                                                                                                                                                                                                                                                                                                                                                                                                                                                                                                                                                                                                                                                                                                                                                                                                                                                                                                                                                                                                                                                                                                                                                                      |                 |                   |                                                                 |          |        |        | с |  |
| TO MOLEX PRODUCT SPECIFICATION  AT IS PROPRIETARY TO MOLEX ELECTRONIC TECHNOLOGIES, LLC AND SHOULD NOT BE USED WITHOUT WRITTEN PERMISSION  NT REV DESC: OBSOLETED PART NO  CONCILIANT OF CONCILIANTE OF CONCILIANTE OF CONCILIANTE OF CONCILIANTE OF CONCILIAN |                 |                   |                                                                 |          |        |        |   |  |
| : 620216<br>I: AKUMAR19 2019/02<br>I: GGA 2019/07<br>: GGA 2019/07<br>IL REVISION:<br>I: ELO 2000/0                                                                                                                                                                                                                                                                                                                                                                                                                                                                                                                                                                                                                                                                                                                                                                                                                                                                                                                                                                                                                                                                                                                                                                                                                                                                                                                                                                                                                                                                                                                                                                                                                                                                                                                                                                                                                                                                                                                                                                                                                            |                 |                   | PRODUCT CUSTOMER DRAWING DOCUMENT NUMBER DOC TYPE DOC PART REVI |          |        |        |   |  |
| BIXLER                                                                                                                                                                                                                                                                                                                                                                                                                                                                                                                                                                                                                                                                                                                                                                                                                                                                                                                                                                                                                                                                                                                                                                                                                                                                                                                                                                                                                                                                                                                                                                                                                                                                                                                                                                                                                                                                                                                                                                                                                                                                                                                         | 20<br>DRAWING S | 00/01/12<br>ERIES | SDA-736                                                         | CUSTOMER |        | 001 D  | - |  |
| - <del>- ⊂  </del> B<br>3                                                                                                                                                                                                                                                                                                                                                                                                                                                                                                                                                                                                                                                                                                                                                                                                                                                                                                                                                                                                                                                                                                                                                                                                                                                                                                                                                                                                                                                                                                                                                                                                                                                                                                                                                                                                                                                                                                                                                                                                                                                                                                      | B-SIZE   73     | 3632              | SEE TABLE                                                       | GENERAL  | MARKET | 1 OF 2 | ] |  |

|                             | 10                                                 | 9                       | 8                                                                                                                                  | 7                               | 6       | 5                        |         | 4                                                             |                                                                                                                                                        | 3 2                                                           | 2 1                                                      |
|-----------------------------|----------------------------------------------------|-------------------------|------------------------------------------------------------------------------------------------------------------------------------|---------------------------------|---------|--------------------------|---------|---------------------------------------------------------------|--------------------------------------------------------------------------------------------------------------------------------------------------------|---------------------------------------------------------------|----------------------------------------------------------|
| F                           |                                                    |                         |                                                                                                                                    |                                 |         | MATERIAL<br>NUMBER       | DIM "A" | DIM "B"                                                       | DIM "P"                                                                                                                                                | NUMBER OF<br>SIGNAL CONTACTS                                  | NUMBER OF<br>Shielded contacts                           |
|                             |                                                    |                         |                                                                                                                                    |                                 |         | 73632-0015<br>73632-0030 | 24.18   | 22.00                                                         | 2.75<br>3.50                                                                                                                                           | 60                                                            | 12                                                       |
|                             |                                                    |                         |                                                                                                                                    |                                 |         | 73632-1015<br>73632-1020 | - 48.18 | 46.00                                                         | 2.75<br>3.00                                                                                                                                           | 120                                                           | 24                                                       |
| E                           |                                                    |                         |                                                                                                                                    |                                 | I       |                          |         |                                                               |                                                                                                                                                        |                                                               | E                                                        |
|                             |                                                    |                         |                                                                                                                                    |                                 |         |                          |         |                                                               |                                                                                                                                                        |                                                               |                                                          |
|                             |                                                    |                         |                                                                                                                                    |                                 |         |                          |         |                                                               |                                                                                                                                                        |                                                               |                                                          |
| D                           |                                                    | D SHIELD                | ØØ. 838<br>ØØ. 80/                                                                                                                 | DRILLED HOLE<br>0.65 PLATED-THF | RU HOLE |                          |         |                                                               |                                                                                                                                                        |                                                               | D                                                        |
| U                           | Y                                                  |                         | $\phi$                                                                                                                             | COPPER PAD<br>150 XY            |         |                          |         |                                                               |                                                                                                                                                        |                                                               |                                                          |
|                             | ▲<br>(7.50)<br>↓                                   |                         | $ \begin{array}{c} ( \circ $ |                                 |         |                          |         |                                                               |                                                                                                                                                        |                                                               |                                                          |
|                             |                                                    |                         |                                                                                                                                    |                                 |         |                          |         |                                                               |                                                                                                                                                        |                                                               |                                                          |
| C                           |                                                    | CIRCUIT I               |                                                                                                                                    | <u> </u>                        |         |                          |         |                                                               |                                                                                                                                                        |                                                               | C                                                        |
|                             |                                                    | ->                      | 2.00                                                                                                                               | PCB EDGE                        | MODL    | JLE OUTLINE              |         |                                                               |                                                                                                                                                        |                                                               |                                                          |
|                             |                                                    |                         |                                                                                                                                    |                                 |         |                          |         |                                                               |                                                                                                                                                        |                                                               |                                                          |
| В                           |                                                    | RE                      | PCB LAYOUT: CO<br>Commended PCB T                                                                                                  |                                 | N.      |                          |         |                                                               |                                                                                                                                                        |                                                               | В                                                        |
|                             |                                                    |                         |                                                                                                                                    |                                 |         |                          |         |                                                               | CURRENT RE                                                                                                                                             | OPRIETARY TO MOLEX ELECTRONIC TECHNOLOGIES, LLC A             | AND SHOULD NOT BE USED WITHOUT WRITTEN PERMISSION        |
|                             |                                                    |                         |                                                                                                                                    |                                 |         |                          |         | (UNLESS SPECI<br>MM<br>4 PLACES ±<br>3 PLACES ±               | FIED)         EC NO:         620           INCH         EC NO:         620           ±         DRWN:         AKI           ±         CHK'D:         GG | UMAR19 2019/02/05 SHIELDED<br>A 2019/07/09                    | SALES ASSY, HDM PLUS<br>DAUGHTERCARD MODULE, SOLDER TAIL |
| A                           |                                                    |                         |                                                                                                                                    |                                 |         |                          |         | 2 PLACES ± 0.05<br>1 PLACE ± 0.1<br>0 PLACES ±<br>ANGULAR TOL | ±         INITIAL RE           ±         DRWN: ELC           ±         0.5°                                                                            | VISION: DOCUMENT NUME<br>D 2000/01/12<br>/LER 2000/01/12 SDA- | 73632-X0XX PSD 001 D                                     |
| DC                          | DCUMENT STATUS                                     | P1 RELEASE DATE 2019/07 | //09 04:14:13                                                                                                                      |                                 |         |                          |         | DRAFT WHERE APPLI<br>MUST REMAIN<br>WITHIN DIMENSIO           |                                                                                                                                                        |                                                               |                                                          |
| FORMA<br>REVISIO<br>DATE: 2 | T: Eng-lega-mgsterge-prod-B<br>DN: D<br>2018/01/18 | 9                       | 8                                                                                                                                  | 7                               | 6       | 5                        |         | 4                                                             |                                                                                                                                                        | 3 2                                                           | 2 1                                                      |