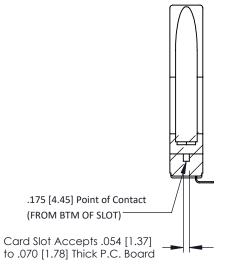

**SECTION A-A** 

ACAD REFERENCE NO.

J.LEE

DRAWN:

307 / 357 Card Edge Connector Part Number: 307-012-453-178

YOUR CONNECTION TO QUALITY & SERVICE

**EDAC INC** TORONTO, ONTARIO CANADA

THESE DRAWINGS AND SPECIFICATIONS ARE THE PROPERTY OF EDAC INC.,AND SHALL NOT BE REPRODUCED, OR COPIED OR USED AS THE BASIS FOR THE MANUFACTURE OR SALE OF APPARATUS WITHOUT WRITTEN PERMISSION.