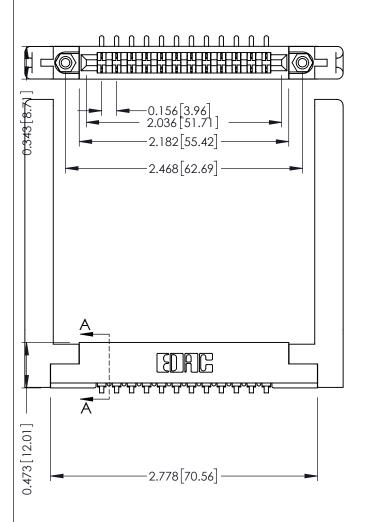

**Contact Detail** 

90 Degree Bend (Code 421 Contacts) .156 [3.96] Contact Spacing x .200 [5.08] Row Spacing THIS IS A C.A.D. GENERATED DRAWING DO NOT MAKE MANUAL REVISIONS TO MASTER.

ISSUE NUMBER

ORIGINAL

**SECTION A-A** 

ACAD REFERENCE NO.

J.LEE

DRAWN:

307 / 357 Card Edge Connector Part Number: 307-012-453-178

YOUR CONNECTION TO QUALITY & SERVICE

**EDAC INC** TORONTO, ONTARIO CANADA

THESE DRAWINGS AND SPECIFICATIONS ARE THE PROPERTY OF EDAC INC.,AND SHALL NOT BE REPRODUCED, OR COPIED OR USED AS THE BASIS FOR THE MANUFACTURE OR SALE OF APPARATUS WITHOUT WRITTEN PERMISSION.

| CHECKED:       | DATE: |               |
|----------------|-------|---------------|
| SCALE: NTS     | SHEET | 1 <b>OF</b> 3 |
| DRAWING NUMBER |       | ISSUE         |
| 307 Assembly   |       | 1             |
|                |       |               |

307 ENG MASTER

DATE: AUG. 11/09

**See Accompanying Pages for:** 

- **Contact Bend Details**
- **Mounting Options**