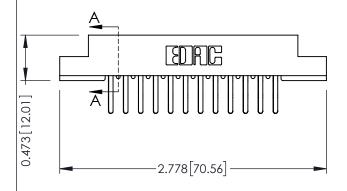

.095 [2.41] Point of Contact (FROM BTM OF SLOT)

Card Slot Accepts .054 [1.37] to .070 [1.78] Thick P.C. Board

307 Assembly

**SECTION A-A** 