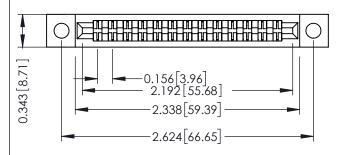

Mounting Option
.128 (3.25) Dia. Mounting Holes

**Contact Detail** 

Extender Board Bend (Code 422 Contacts)
.156 [3.96] Contact Spacing x .200 [5.08] Row Spacing

THIS IS A C.A.D. GENERATED DRAWING DO NOT MAKE MANUAL REVISIONS TO MAS