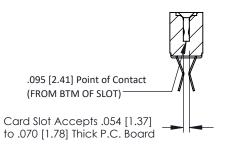

Mounting Option
.128 (3.25) Dia. Mounting Holes

**Contact Detail** 

Extender Board Bend (Code 422 Contacts)
.156 [3.96] Contact Spacing x .200 [5.08] Row Spacing

THIS IS A C.A.D. GENERATED DRAWING DO NOT MAKE MANUAL REVISIONS TO MAS