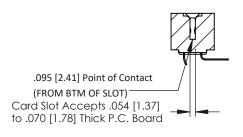

**Mounting Option Contact Detail** .128 (3.25) Dia. Side Mounting Holes 90 Degree Bend (Code 422 and 440 Contacts) .156 [3.96] Contact Spacing x .200 [5.08] Row Spacing 0.156[3.96] 4.844 [123.04] 0.500 [12.70] 4.990 [126.75]