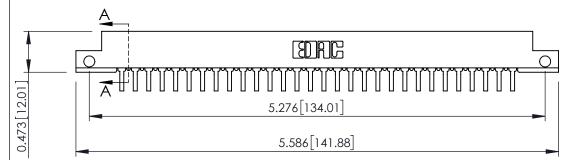

**SECTION A-A** 

**See Accompanying Pages for:** 

- **Contact Bend Details**
- **Mounting Options**

307 / 357 Card Edge Connector Part Number: 307-060-459-212

| ACAD REFERENCE NO | . 307 ENG MASTER |
|-------------------|------------------|
| DRAWN: J.LEE      | DATE: AUG. 11/09 |
| CHECKED:          | DATE:            |
| SCALE: NTS        | SHEET 1 OF 3     |
| DRAWING NUMBER    | ISSUE            |
| 007.4             | ,                |